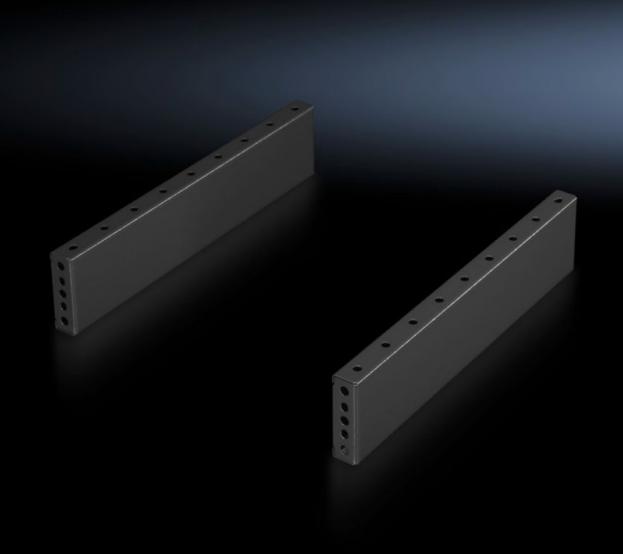

## TS 8601.080 - Base/plinth trim panels, side, 100 mm for base/plinth components front and rear

For mounting between the base/plinth components. At 200 mm height, two 100 mm base/plinth trims may be used. Base/plinth trims may be installed rotated through 90° in order to stabilise bayed base/plinth components.

## Features

| Model No.             | TS 8601.080                                                                                                                                                                               |
|-----------------------|-------------------------------------------------------------------------------------------------------------------------------------------------------------------------------------------|
| Product description   | For mounting between the base/plinth components. At 200 mm height, two 100 mm base/plinth trim panels may be used.                                                                        |
| Material              | Sheet steel                                                                                                                                                                               |
| Surface finish        | Spray-finished                                                                                                                                                                            |
| Colour                | RAL 7022                                                                                                                                                                                  |
| Supply includes       | 2 base/plinth trim panels<br>Assembly parts                                                                                                                                               |
| Assembly instruction  | Base/plinth trim panels, side, 100 mm, may be installed rotated<br>through 90° to stabilise bayed base/plinth components. The base,<br>plinth baying bracket is required for this purpose |
| Dimensions            | Height: 100 mm                                                                                                                                                                            |
| To fit                | Enclosure type: TS: = 800 mm<br>Enclosure type: SE<br>Enclosure type: CM<br>Enclosure type: TP<br>Enclosure type: PC<br>Enclosure type: IW<br>Enclosure type: TS IT                       |
| Packs of              | 2 pc(s).                                                                                                                                                                                  |
| Net weight            | 2.66                                                                                                                                                                                      |
| Gross weight          | 2.86                                                                                                                                                                                      |
| Customs tariff number | 94039910                                                                                                                                                                                  |
|                       |                                                                                                                                                                                           |