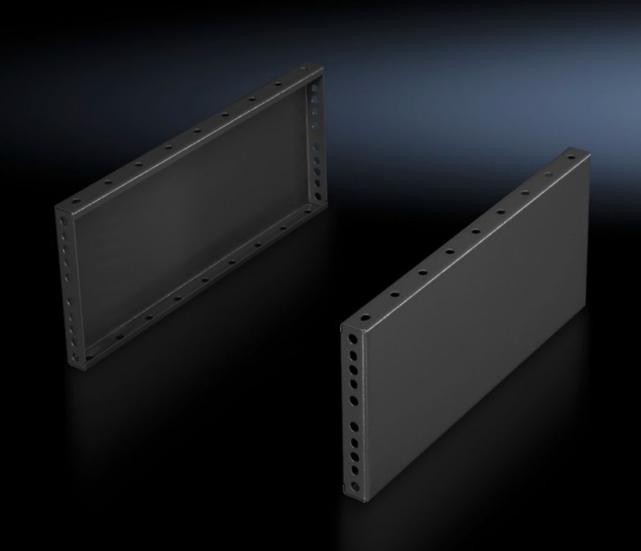

## TS 8602.080 - Base/plinth trim panels, side, 200 mm for base/plinth components front and rear

For mounting between the base/plinth components. At 200 mm height, two 100 mm base/plinth trims may be used.

## Features

| Model No.             | TS 8602.080                                                                                                                                                                               |
|-----------------------|-------------------------------------------------------------------------------------------------------------------------------------------------------------------------------------------|
| Product description   | For mounting between the base/plinth components. At 200 mm height, two 100 mm base/plinth trims may be used.                                                                              |
| Material              | Sheet steel                                                                                                                                                                               |
| Surface finish        | Spray-finished                                                                                                                                                                            |
| Colour                | RAL 7022                                                                                                                                                                                  |
| Supply includes       | 2 base/plinth trim panels<br>Assembly parts                                                                                                                                               |
| Assembly instruction  | Base/plinth trim panels, side, 100 mm, may be installed rotated<br>through 90° to stabilise bayed base/plinth components. The base,<br>plinth baying bracket is required for this purpose |
| Dimensions            | Height: 200 mm                                                                                                                                                                            |
| To fit                | Enclosure type: TS: = 800 mm<br>Enclosure type: SE<br>Enclosure type: CM<br>Enclosure type: TP<br>Enclosure type: PC<br>Enclosure type: IW<br>Enclosure type: TS IT                       |
| Packs of              | 2 pc(s).                                                                                                                                                                                  |
| Net weight            | 4.454                                                                                                                                                                                     |
| Gross weight          | 4.654                                                                                                                                                                                     |
| Customs tariff number | 94039910                                                                                                                                                                                  |
| EAN                   | 4028177208704                                                                                                                                                                             |
|                       |                                                                                                                                                                                           |