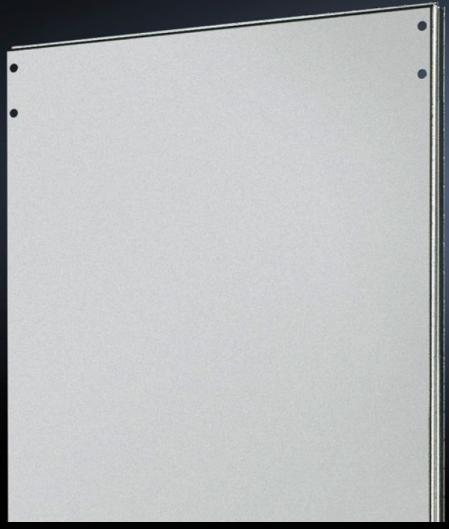

## TS 8609.050 - Divider panel for TS

For shielding individual enclosure cells. Thanks to the symmetry of the frame system, the divider panel can also be used at the rear.

#### **Features**

| Model No.            | TS 8609.050                                                                                                                                                                                                                      |
|----------------------|----------------------------------------------------------------------------------------------------------------------------------------------------------------------------------------------------------------------------------|
| Product description  | For shielding individual enclosure cells. All-round, double fold for stability and to hold the seal. Thanks to the symmetry of the enclosure frame, divider panels may also be fitted at the rear, dimensions permitting.        |
| Applications         | Notches in the corners and half-way up the sides permit the use of angular baying brackets and baying brackets, even with a divider panel fitted.                                                                                |
| Material             | Sheet steel, 1.5 mm                                                                                                                                                                                                              |
| Surface finish       | Zinc-plated                                                                                                                                                                                                                      |
| Supply includes      | Assembly parts                                                                                                                                                                                                                   |
| To fit               | Enclosure type: TS 8<br>Height: = 2,000 mm<br>Depth: = 500 mm                                                                                                                                                                    |
| Installation options | For mounting on the outer mounting level This leaves the inner level free for further population                                                                                                                                 |
| Assembly instruction | The divider panel may also be fitted at the rear. This allows, e.g. frequency converters for heat dissipation to be installed in a divider panel with the cooling units facing outwards and protected/finished off with a cover. |
|                      |                                                                                                                                                                                                                                  |