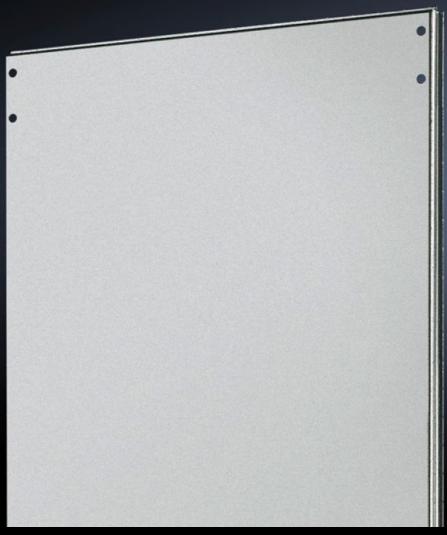

## TS 8609.080 - Divider panel for TS

For shielding individual enclosure cells. Thanks to the symmetry of the frame system, the divider panel can also be used at the rear.

#### **Features**

| Model No.            | TS 8609.080                                                                                                                                                                                                                      |
|----------------------|----------------------------------------------------------------------------------------------------------------------------------------------------------------------------------------------------------------------------------|
| Product description  | For shielding individual enclosure cells. All-round, double fold for stability and to hold the seal. Thanks to the symmetry of the enclosure frame, divider panels may also be fitted at the rear, dimensions permitting.        |
| Applications         | Notches in the corners and half-way up the sides permit the use of angular baying brackets and baying brackets, even with a divider panel fitted.                                                                                |
| Material             | Sheet steel, 1.5 mm                                                                                                                                                                                                              |
| Surface finish       | Zinc-plated                                                                                                                                                                                                                      |
| Supply includes      | Assembly parts                                                                                                                                                                                                                   |
| To fit               | Enclosure type: TS 8 Height: = 2,000 mm Depth: = 800 mm                                                                                                                                                                          |
| Installation options | For mounting on the outer mounting level This leaves the inner level free for further population                                                                                                                                 |
| Assembly instruction | The divider panel may also be fitted at the rear. This allows, e.g. frequency converters for heat dissipation to be installed in a divider panel with the cooling units facing outwards and protected/finished off with a cover. |