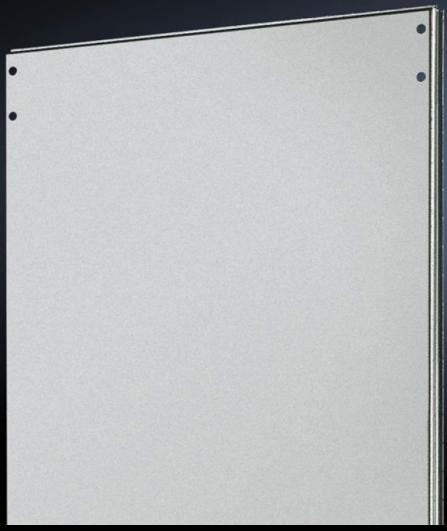

## TS 8609.860 - Divider panel for TS

For shielding individual enclosure cells. Thanks to the symmetry of the frame system, the divider panel can also be used at the rear.

#### **Features**

| Model No.            | TS 8609.860                                                                                                                                                                                                                      |
|----------------------|----------------------------------------------------------------------------------------------------------------------------------------------------------------------------------------------------------------------------------|
| Product description  | For shielding individual enclosure cells. All-round, double fold for stability and to hold the seal. Thanks to the symmetry of the enclosure frame, divider panels may also be fitted at the rear, dimensions permitting.        |
| Applications         | Notches in the corners and half-way up the sides permit the use of angular baying brackets and baying brackets, even with a divider panel fitted.                                                                                |
| Material             | Sheet steel, 1.5 mm                                                                                                                                                                                                              |
| Surface finish       | Zinc-plated                                                                                                                                                                                                                      |
| Supply includes      | Assembly parts                                                                                                                                                                                                                   |
| To fit               | Enclosure type: TS 8 Height: = 1,800 mm Depth: = 600 mm                                                                                                                                                                          |
| Installation options | For mounting on the outer mounting level This leaves the inner level free for further population                                                                                                                                 |
| Assembly instruction | The divider panel may also be fitted at the rear. This allows, e.g. frequency converters for heat dissipation to be installed in a divider panel with the cooling units facing outwards and protected/finished off with a cover. |