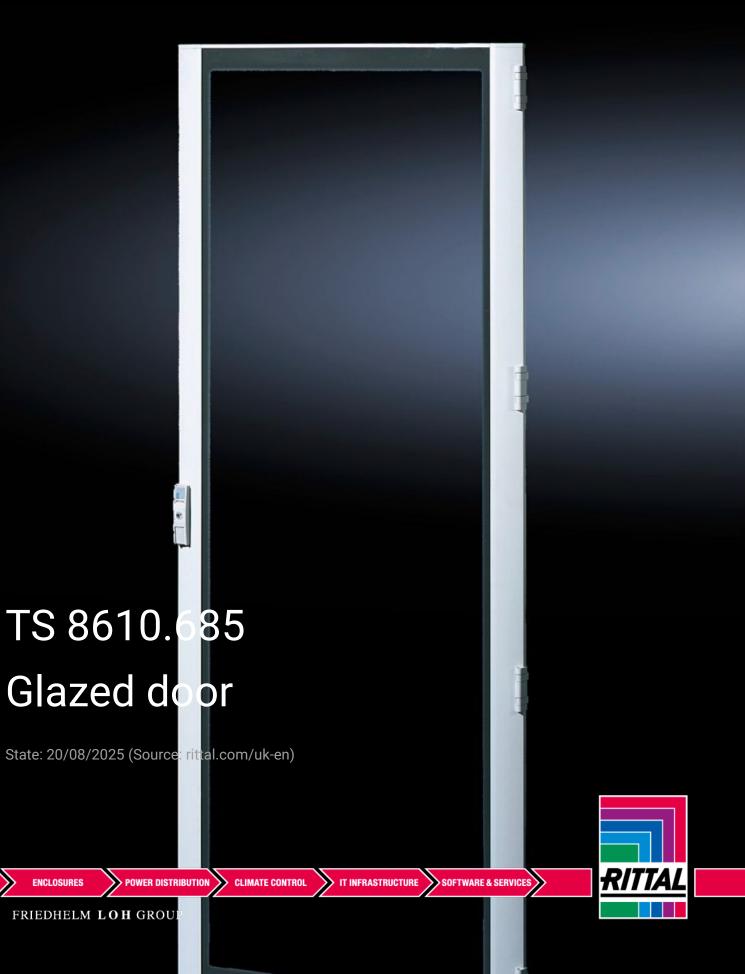

## TS 8610.685 - Glazed door for TS, TS IT, VX SE

Instead of a sheet steel door or rear panel.

## Features

| Model No.             | TS 8610.685                                           |
|-----------------------|-------------------------------------------------------|
| Product description   | Instead of a sheet steel door or rear panel.          |
| Material              | Frame: Extruded aluminium section                     |
|                       | Corner pieces: Die-cast zinc                          |
|                       | Viewing window: Single-pane safety glass, 3 mm        |
| Surface finish        | Powder-coated                                         |
| Colour                | Frame: RAL 7035                                       |
|                       | Corner pieces: RAL 7035                               |
|                       | Viewing window (printed mask on the inside): RAL 9005 |
| Supply includes       | Viewing door frame with safety glass                  |
|                       | Locking rod with double-bit insert                    |
|                       | 180° hinges (4)                                       |
| Visible area          | Viewing window width: 460 mm                          |
|                       | Viewing window height: 1,640 mm                       |
| Viewing window height | 1,640 mm                                              |
|                       |                                                       |

## Features

| Assembly instruction                    | Lock components are required when mounting instead of the rear panel          |
|-----------------------------------------|-------------------------------------------------------------------------------|
| IP protection category to IEC 60<br>529 | IP 55                                                                         |
| To fit                                  | Enclosure type: TS<br>TS IT<br>VX SE<br>Width: = 600 mm<br>Height: = 1,800 mm |
| Packs of                                | 1 pc(s).                                                                      |
| Net weight                              | 12.9                                                                          |
| Gross weight                            | 13.4                                                                          |
| EAN                                     | 4028177693821                                                                 |
| ETIM 9                                  | EC000747                                                                      |
| ECLASS 8.0                              | 27182204                                                                      |