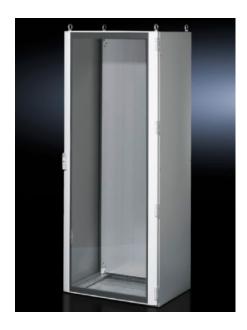

## TS 8610.805 - Glazed door for TS, TS IT, VX SE

Instead of a sheet steel door or rear panel.

## Features

| Model No.             | TS 8610.805                                           |
|-----------------------|-------------------------------------------------------|
| Product description   | Instead of a sheet steel door or rear panel.          |
| Material              | Frame: Extruded aluminium section                     |
|                       | Corner pieces: Die-cast zinc                          |
|                       | Viewing window: Single-pane safety glass, 3 mm        |
| Surface finish        | Powder-coated                                         |
| Colour                | Frame: RAL 7035                                       |
|                       | Corner pieces: RAL 7035                               |
|                       | Viewing window (printed mask on the inside): RAL 9005 |
| Supply includes       | Viewing door frame with safety glass                  |
|                       | Locking rod with double-bit insert                    |
|                       | 180° hinges (4)                                       |
| Visible area          | Viewing window width: 660 mm                          |
|                       | Viewing window height: 1,840 mm                       |
| Viewing window height | 1,840 mm                                              |
|                       |                                                       |

## Features

| Assembly instruction                    | Lock components are required when mounting instead of the rear panel |
|-----------------------------------------|----------------------------------------------------------------------|
| IP protection category to IEC 60<br>529 | IP 55                                                                |
| To fit                                  | Enclosure type: TS                                                   |
|                                         | TS IT                                                                |
|                                         | VX SE                                                                |
|                                         | Width: = 800 mm                                                      |
|                                         | Height: = 2,000 mm                                                   |
| Packs of                                | 1 pc(s).                                                             |
| Net weight                              | 16                                                                   |
| Gross weight                            | 17                                                                   |
| Customs tariff number                   | 94039910                                                             |
| EAN                                     | 4028177693852                                                        |
| ETIM 9                                  | EC000747                                                             |
| ECLASS 8.0                              | 27182204                                                             |