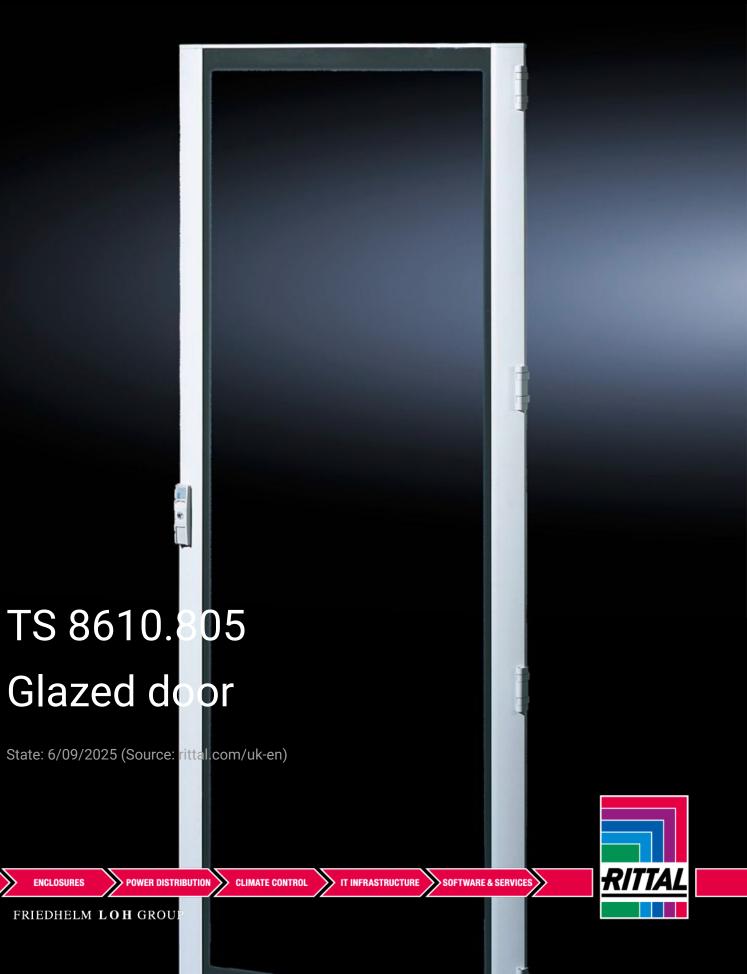

## TS 8610.805 - Glazed door for TS, TS IT, VX SE

Instead of a sheet steel door or rear panel.

## Features

| Model No.             | TS 8610.805                                           |
|-----------------------|-------------------------------------------------------|
| Product description   | Instead of a sheet steel door or rear panel.          |
| Material              | Frame: Extruded aluminium section                     |
|                       | Corner pieces: Die-cast zinc                          |
|                       | Viewing window: Single-pane safety glass, 3 mm        |
| Surface finish        | Powder-coated                                         |
| Colour                | Frame: RAL 7035                                       |
|                       | Corner pieces: RAL 7035                               |
|                       | Viewing window (printed mask on the inside): RAL 9005 |
| Supply includes       | Viewing door frame with safety glass                  |
|                       | Locking rod with double-bit insert                    |
|                       | 180° hinges (4)                                       |
| Visible area          | Viewing window width: 660 mm                          |
|                       | Viewing window height: 1,840 mm                       |
| Viewing window height | 1,840 mm                                              |
|                       |                                                       |

## Features

| Assembly instruction                    | Lock components are required when mounting instead of the rear panel |
|-----------------------------------------|----------------------------------------------------------------------|
| IP protection category to IEC 60<br>529 | IP 55                                                                |
| To fit                                  | Enclosure type: TS                                                   |
|                                         | TS IT                                                                |
|                                         | VX SE                                                                |
|                                         | Width: = 800 mm                                                      |
|                                         | Height: = 2,000 mm                                                   |
| Packs of                                | 1 pc(s).                                                             |
| Net weight                              | 16                                                                   |
| Gross weight                            | 17                                                                   |
| Customs tariff number                   | 94039910                                                             |
| EAN                                     | 4028177693852                                                        |
| ETIM 9                                  | EC000747                                                             |
| ECLASS 8.0                              | 27182204                                                             |