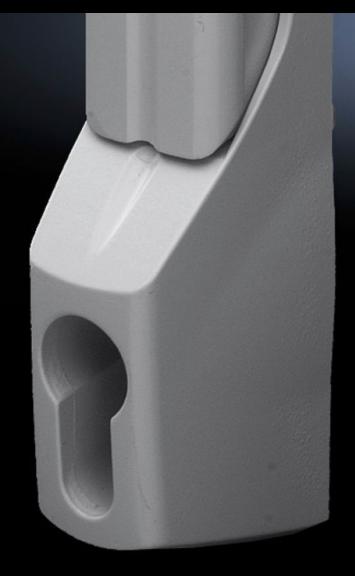

## TS 8611.060 - Comfort handle for TS, TS IT, VX SE, PC, IW

Thanks to its folding action, the handle does not take up any swing space, thus maximising the door surface area available for installed equipment. Simple assembly, thanks to the snap-mounted handle system.

#### **Features**

| Model No.             | TS 8611.060                                                                                                                                   |
|-----------------------|-----------------------------------------------------------------------------------------------------------------------------------------------|
| Design                | for profile half-cylinder                                                                                                                     |
| Product description   | As the handle does not take up any swing space, due to its folding mechanism, the door surface area may be maximised for installed equipment. |
| Material              | Die-cast zinc                                                                                                                                 |
| Surface finish        | Powder-coated                                                                                                                                 |
| Colour                | RAL 7032                                                                                                                                      |
| Assembly instruction  | The handle adaptor is required for mounting on glazed door TS, VX SE, lower door PC, designer door IW                                         |
| To fit enclosure type | EL 3-part, 18 – 21 U TS TS IT SE PC enclosure door IW TS 8 bayed enclosure suites with comfort handle SE stainless steel                      |