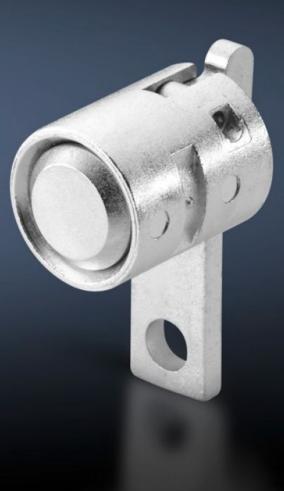

## TS 8611.190 - Lock and push-button inserts for handle systems

Lock insert for handles, push-button insert.