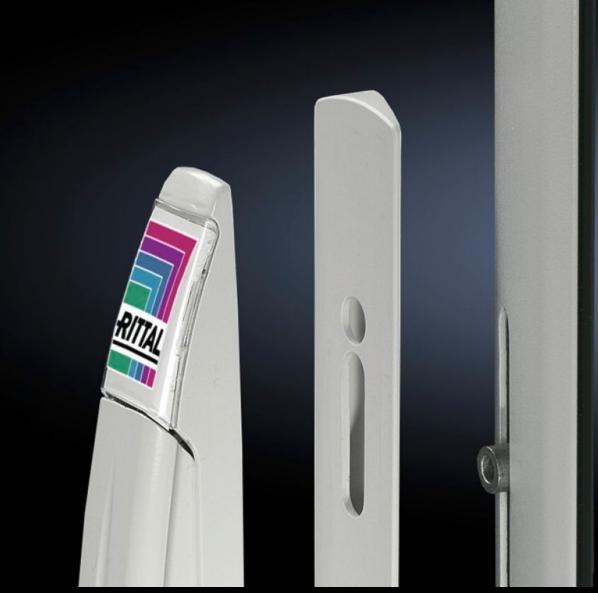

## TS 8611.300 - Handle adaptor for comfort handle

The handle adaptor compensates for the design chamfer in the door profile to enable installation of the comfort handle.

## **Features**

| Model No.             | TS 8611.300                                                                                                             |
|-----------------------|-------------------------------------------------------------------------------------------------------------------------|
| Design                | For designer door IW and PC, bottom door                                                                                |
| Product description   | The handle adaptor compensates for the design chamfer in the door profile to enable installation of the comfort handle. |
| Material              | Plastic                                                                                                                 |
| Colour                | RAL 7035                                                                                                                |
| Supply includes       | <ul><li>1 adaptor plate</li><li>1 bolt to extend the mounting bosses</li><li>2 assembly screws</li></ul>                |
| To fit                | Enclosure type: IW<br>PC                                                                                                |
| Packs of              | 2 pc(s).                                                                                                                |
| Customs tariff number | 39259010                                                                                                                |
| EAN                   | 4028177231597                                                                                                           |
| ETIM 9                | EC002626                                                                                                                |
| ECLASS 8.0            | 27189266                                                                                                                |