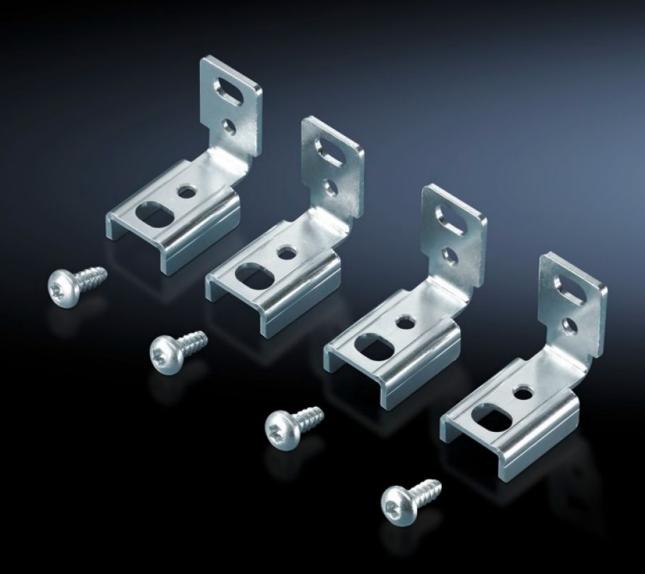

## TS 8612.010 - Attachment TS for TS punched section with mounting flange, $17 \times 73 \text{ mm}$

For attaching the TS punched section with mounting flange where access to installed equipment, such as mounting plates, is blocked by the screw fastening.

## **Features**

| Model No.             | TS 8612.010                                                                                                                                                                                                                                                                                                                                      |
|-----------------------|--------------------------------------------------------------------------------------------------------------------------------------------------------------------------------------------------------------------------------------------------------------------------------------------------------------------------------------------------|
| Function principle    | For attaching the TS punched section with mounting flange where access to installed equipment, such as mounting plates, is blocked by the screw fastening.  May also be screw-fastened onto the punched section with mounting flange or enclosure frame and used as a support for contact hazard protection covers or master switch trim panels. |
| Material              | Sheet steel                                                                                                                                                                                                                                                                                                                                      |
| Surface finish        | Zinc-plated                                                                                                                                                                                                                                                                                                                                      |
| Packs of              | 12 pc(s).                                                                                                                                                                                                                                                                                                                                        |
| Net weight            | 0.3                                                                                                                                                                                                                                                                                                                                              |
| Gross weight          | 0.329                                                                                                                                                                                                                                                                                                                                            |
| Customs tariff number | 73269098                                                                                                                                                                                                                                                                                                                                         |
| EAN                   | 4028177522732                                                                                                                                                                                                                                                                                                                                    |
| ETIM 9                | EC002625                                                                                                                                                                                                                                                                                                                                         |
| ECLASS 8.0            | 27189234                                                                                                                                                                                                                                                                                                                                         |