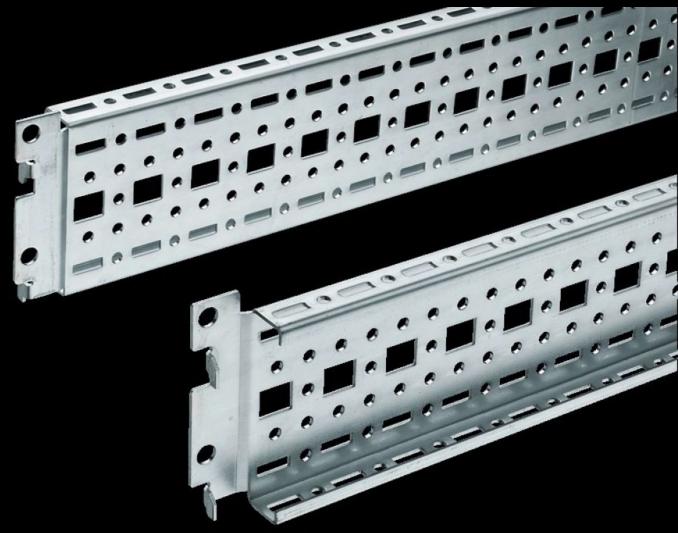

## TS 8612.020 - TS punched section with mounting flange, $17 \times 73 \text{ mm}$

For universal skeleton structures or partial assembly. Simply locate into the punchings and secure.

#### **Features**

| Model No.            | TS 8612.020                                                                                                                                                                                                                                                                                                                   |
|----------------------|-------------------------------------------------------------------------------------------------------------------------------------------------------------------------------------------------------------------------------------------------------------------------------------------------------------------------------|
| Design               | for the inner mounting level                                                                                                                                                                                                                                                                                                  |
| Product description  | For universal skeleton structures or partial assembly. Simply locate into the punchings and secure.                                                                                                                                                                                                                           |
| Material             | Sheet steel                                                                                                                                                                                                                                                                                                                   |
| Surface finish       | Zinc-plated                                                                                                                                                                                                                                                                                                                   |
| Supply includes      | Assembly screws                                                                                                                                                                                                                                                                                                               |
| Length               | 1,190 mm                                                                                                                                                                                                                                                                                                                      |
| Installation options | On the vertical TS, VX SE enclosure section: On the inner mounting level, height-offset all-round On the horizontal VX SE enclosure section, top in the depth In TP via rail for interior installation: In the width, for inner mounting level As a mounting kit for component shelves in TS, VX SE, simply locate and secure |
| Assembly instruction | The rail for internal mounting is required when installing in TP                                                                                                                                                                                                                                                              |