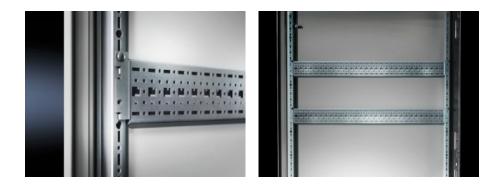

## TS 8612.090 - TS punched section with mounting flange, 17 x 73 mm

For universal skeleton structures or partial assembly. Simply locate into the punchings and secure.