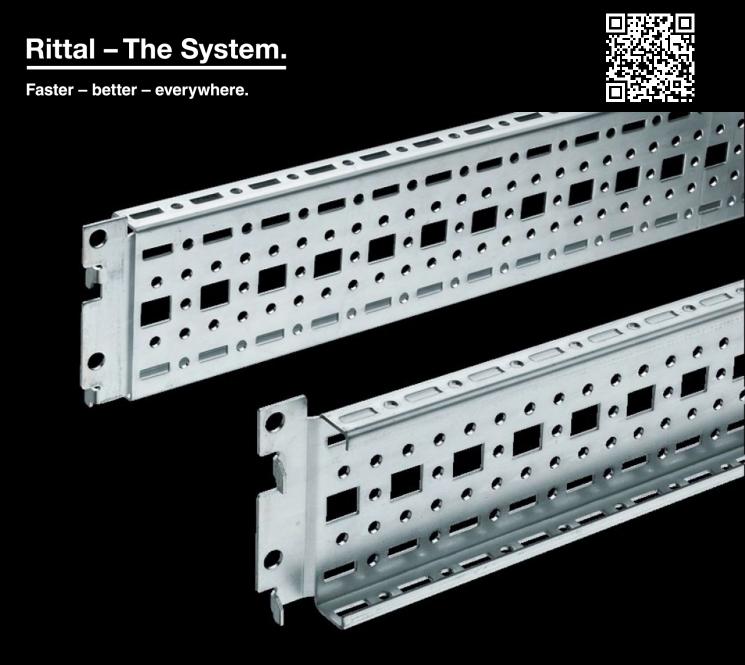

## TS 8612.090 - TS punched section with mounting flange, 17 x 73 mm

For universal skeleton structures or partial assembly. Simply locate into the punchings and secure.