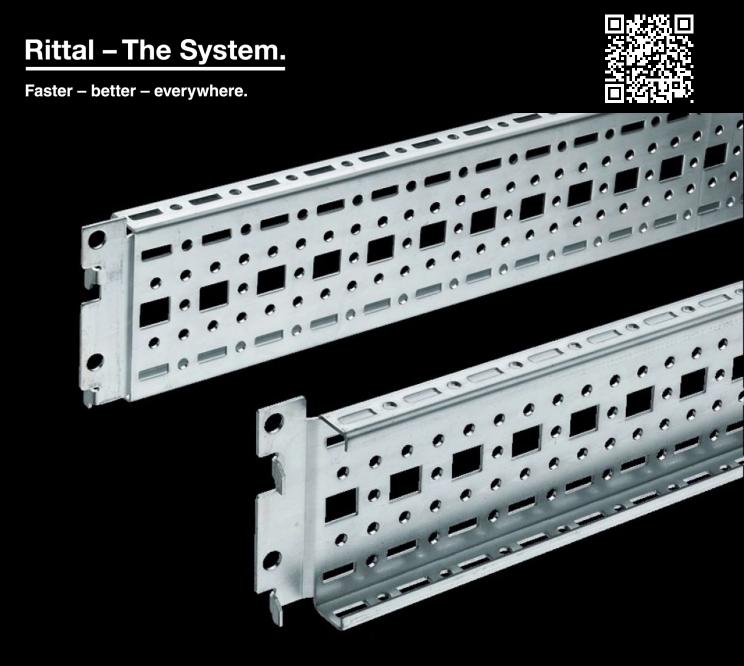

## TS 8612.100 TS punched section with mounting flange, 17 x 73 mm

CLIMATE CONTROL

IT INFRASTRUCTURE SOFTWARE & SERVICES

State: 12/08/2025 (Source: rittal.com/uk-en)

RITTAL

FRIEDHELM LOH GROUP

ENCLOSURES

## TS 8612.100 - TS punched section with mounting flange, 17 x 73 mm

For universal skeleton structures or partial assembly. Simply locate into the punchings and secure.

## Features

| Model No.            | TS 8612.100                                                                                                                                                                                                                                                                                                                                     |
|----------------------|-------------------------------------------------------------------------------------------------------------------------------------------------------------------------------------------------------------------------------------------------------------------------------------------------------------------------------------------------|
| Design               | For the outer mounting level                                                                                                                                                                                                                                                                                                                    |
| Product description  | For universal skeleton structures or partial assembly. Simply locate into the punchings and secure.                                                                                                                                                                                                                                             |
| Material             | Sheet steel                                                                                                                                                                                                                                                                                                                                     |
| Surface finish       | Zinc-plated                                                                                                                                                                                                                                                                                                                                     |
| Supply includes      | Assembly screws                                                                                                                                                                                                                                                                                                                                 |
| Length               | 940 mm                                                                                                                                                                                                                                                                                                                                          |
| Installation options | On the vertical TS, VX SE enclosure section: On the inner mounting<br>level, height-offset all-round<br>On the horizontal VX SE enclosure section, top in the depth<br>In TP via rail for interior installation: In the width, for inner mounting<br>level<br>As a mounting kit for component shelves in TS, VX SE, simply locate<br>and secure |
| Assembly instruction | The rail for internal mounting is required when installing in TP                                                                                                                                                                                                                                                                                |
|                      |                                                                                                                                                                                                                                                                                                                                                 |