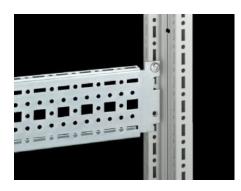

## TS 8612.100 - TS punched section with mounting flange, 17 x 73 mm

For universal skeleton structures or partial assembly. Simply locate into the punchings and secure.

## Features

| Model No.            | TS 8612.100                                                                                                                                                                                                                                                                                                                                     |
|----------------------|-------------------------------------------------------------------------------------------------------------------------------------------------------------------------------------------------------------------------------------------------------------------------------------------------------------------------------------------------|
| Design               | For the outer mounting level                                                                                                                                                                                                                                                                                                                    |
| Product description  | For universal skeleton structures or partial assembly. Simply locate into the punchings and secure.                                                                                                                                                                                                                                             |
| Material             | Sheet steel                                                                                                                                                                                                                                                                                                                                     |
| Surface finish       | Zinc-plated                                                                                                                                                                                                                                                                                                                                     |
| Supply includes      | Assembly screws                                                                                                                                                                                                                                                                                                                                 |
| Length               | 940 mm                                                                                                                                                                                                                                                                                                                                          |
| Installation options | On the vertical TS, VX SE enclosure section: On the inner mounting<br>level, height-offset all-round<br>On the horizontal VX SE enclosure section, top in the depth<br>In TP via rail for interior installation: In the width, for inner mounting<br>level<br>As a mounting kit for component shelves in TS, VX SE, simply locate<br>and secure |
| Assembly instruction | The rail for internal mounting is required when installing in TP                                                                                                                                                                                                                                                                                |
|                      |                                                                                                                                                                                                                                                                                                                                                 |