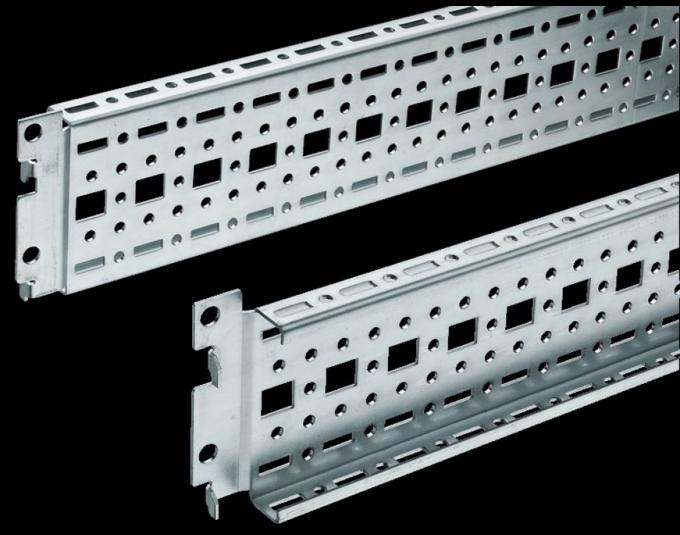

# TS punched section with mounting flange, 17 x 73 mm

State: 3/07/2025 (Source: rittal.com/uk-en)

## TS 8612.120 - TS punched section with mounting flange, $17 \times 73 \text{ mm}$

For universal skeleton structures or partial assembly. Simply locate into the punchings and secure.

#### **Features**

| Model No.            | TS 8612.120                                                                                                                                                                                                                                                                                                                   |
|----------------------|-------------------------------------------------------------------------------------------------------------------------------------------------------------------------------------------------------------------------------------------------------------------------------------------------------------------------------|
| Design               | For the outer mounting level                                                                                                                                                                                                                                                                                                  |
| Product description  | For universal skeleton structures or partial assembly. Simply locate into the punchings and secure.                                                                                                                                                                                                                           |
| Material             | Sheet steel                                                                                                                                                                                                                                                                                                                   |
| Surface finish       | Zinc-plated                                                                                                                                                                                                                                                                                                                   |
| Supply includes      | Assembly screws                                                                                                                                                                                                                                                                                                               |
| Length               | 1,140 mm                                                                                                                                                                                                                                                                                                                      |
| Installation options | On the vertical TS, VX SE enclosure section: On the inner mounting level, height-offset all-round On the horizontal VX SE enclosure section, top in the depth In TP via rail for interior installation: In the width, for inner mounting level As a mounting kit for component shelves in TS, VX SE, simply locate and secure |
| Assembly instruction | The rail for internal mounting is required when installing in TP                                                                                                                                                                                                                                                              |