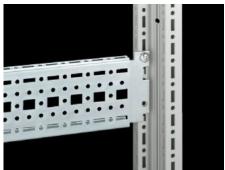

## TS 8612.120 - TS punched section with mounting flange, $17 \times 73 \text{ mm}$

For universal skeleton structures or partial assembly. Simply locate into the punchings and secure.

#### **Features**

| Model No.            | TS 8612.120                                                                                                                                                                                                                                                                                                                   |
|----------------------|-------------------------------------------------------------------------------------------------------------------------------------------------------------------------------------------------------------------------------------------------------------------------------------------------------------------------------|
| Design               | For the outer mounting level                                                                                                                                                                                                                                                                                                  |
| Product description  | For universal skeleton structures or partial assembly. Simply locate into the punchings and secure.                                                                                                                                                                                                                           |
| Material             | Sheet steel                                                                                                                                                                                                                                                                                                                   |
| Surface finish       | Zinc-plated                                                                                                                                                                                                                                                                                                                   |
| Supply includes      | Assembly screws                                                                                                                                                                                                                                                                                                               |
| Length               | 1,140 mm                                                                                                                                                                                                                                                                                                                      |
| Installation options | On the vertical TS, VX SE enclosure section: On the inner mounting level, height-offset all-round On the horizontal VX SE enclosure section, top in the depth In TP via rail for interior installation: In the width, for inner mounting level As a mounting kit for component shelves in TS, VX SE, simply locate and secure |
| Assembly instruction | The rail for internal mounting is required when installing in TP                                                                                                                                                                                                                                                              |