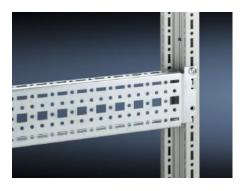

## TS 8612.120 - TS punched section with mounting flange, $17 \times 73 \text{ mm}$

For universal skeleton structures or partial assembly. Simply locate into the punchings and secure.

#### **Features**

| Model No.            | TS 8612.120                                                                                                                                                                                                                                                                                                                   |
|----------------------|-------------------------------------------------------------------------------------------------------------------------------------------------------------------------------------------------------------------------------------------------------------------------------------------------------------------------------|
| Design               | For the outer mounting level                                                                                                                                                                                                                                                                                                  |
| Product description  | For universal skeleton structures or partial assembly. Simply locate into the punchings and secure.                                                                                                                                                                                                                           |
| Material             | Sheet steel                                                                                                                                                                                                                                                                                                                   |
| Surface finish       | Zinc-plated                                                                                                                                                                                                                                                                                                                   |
| Supply includes      | Assembly screws                                                                                                                                                                                                                                                                                                               |
| Length               | 1,140 mm                                                                                                                                                                                                                                                                                                                      |
| Installation options | On the vertical TS, VX SE enclosure section: On the inner mounting level, height-offset all-round On the horizontal VX SE enclosure section, top in the depth In TP via rail for interior installation: In the width, for inner mounting level As a mounting kit for component shelves in TS, VX SE, simply locate and secure |
| Assembly instruction | The rail for internal mounting is required when installing in TP                                                                                                                                                                                                                                                              |