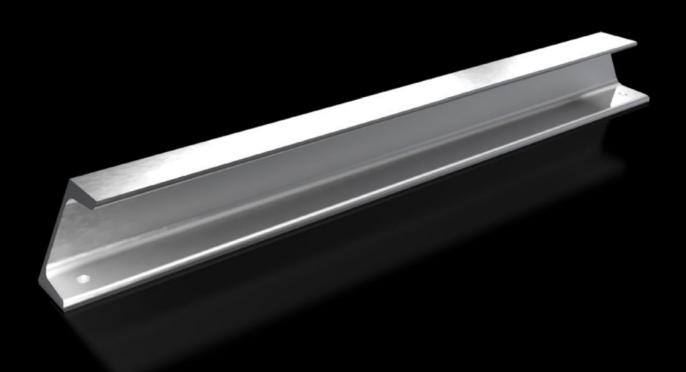

## TS 8612.960 - Support rail 65 x 42 mm for VX, TS, VX SE

For heavy installed equipment such as base isolators or transformers.

#### **Features**

| Model No.                     | TS 8612.960                                                                                                                                                      |
|-------------------------------|------------------------------------------------------------------------------------------------------------------------------------------------------------------|
| Product description           | For heavy installed equipment such as base isolators or transformers.                                                                                            |
| Material                      | Steel                                                                                                                                                            |
| Surface finish                | Zinc-plated                                                                                                                                                      |
| Supply includes               | Assembly parts                                                                                                                                                   |
| Installation options          | On the inner mounting level of the VX enclosure section<br>In VX SE on the inner mounting level, on the enclosure section in<br>conjunction with adaptor rail VX |
| To fit                        | Enclosure type: VX<br>TS<br>VX SE<br>Width: = 600 mm                                                                                                             |
| Packs of                      | 2 pc(s).                                                                                                                                                         |
| Net weight                    | 7.382                                                                                                                                                            |
| Gross weight                  | 7.77                                                                                                                                                             |
| PCF per pack (cradle-to-gate) | 29.6 kg CO2 eq (Cat B)                                                                                                                                           |
| Note on PCF category          | Category B: PCF value (cradle-to-gate) based on the product weight approximately calculated and self-declared                                                    |
| Customs tariff number         | 73269098                                                                                                                                                         |
|                               |                                                                                                                                                                  |