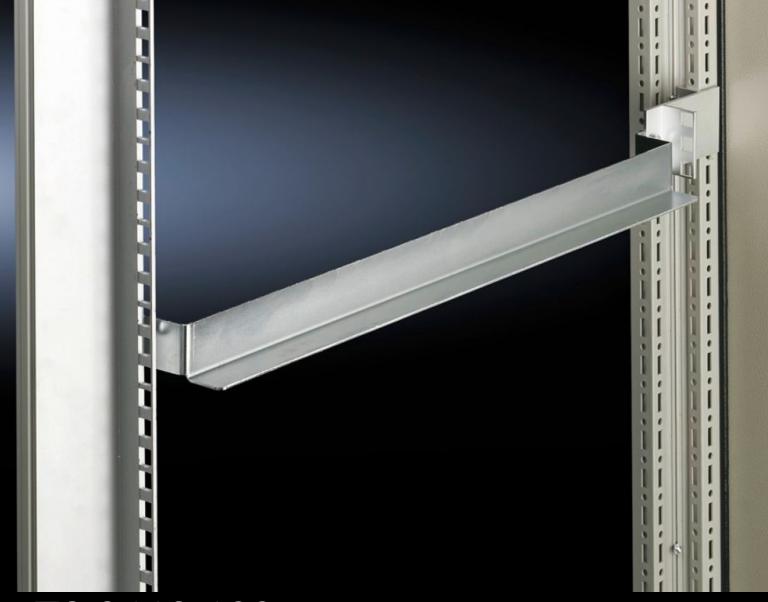

## TS 8613.180 - Slide rail For TS adaptor section, two-sided mounting

With two-sided mounting between the 482.6 mm (19 $\degree$ ) front and rear adaptor sections or 482.6 mm (19 $\degree$ ) adaptor pieces.

## **Features**

| Model No.               | TS 8613.180                                                                                                |
|-------------------------|------------------------------------------------------------------------------------------------------------|
| Product description     | Mounted between between the front and rear 482.6 mm (19") adaptor section or 482.6 mm (19") adaptor piece. |
| Material                | Sheet steel                                                                                                |
| Surface finish          | Zinc-plated                                                                                                |
| Supply includes         | Assembly parts                                                                                             |
| To fit                  | Enclosure type: TS 8  Depth: = 800 mm                                                                      |
| Installation dimensions | Installation depth for components: 482.6 mm<br>Installation width for components: 19"                      |
| Packs of                | 10 pc(s).                                                                                                  |
| Net weight              | 6                                                                                                          |
| Gross weight            | 6.36                                                                                                       |
| Customs tariff number   | 73269098                                                                                                   |
| EAN                     | 4028177212244                                                                                              |
| ETIM 9                  | EC002620                                                                                                   |
| ECLASS 8.0              | 27189261                                                                                                   |
|                         |                                                                                                            |