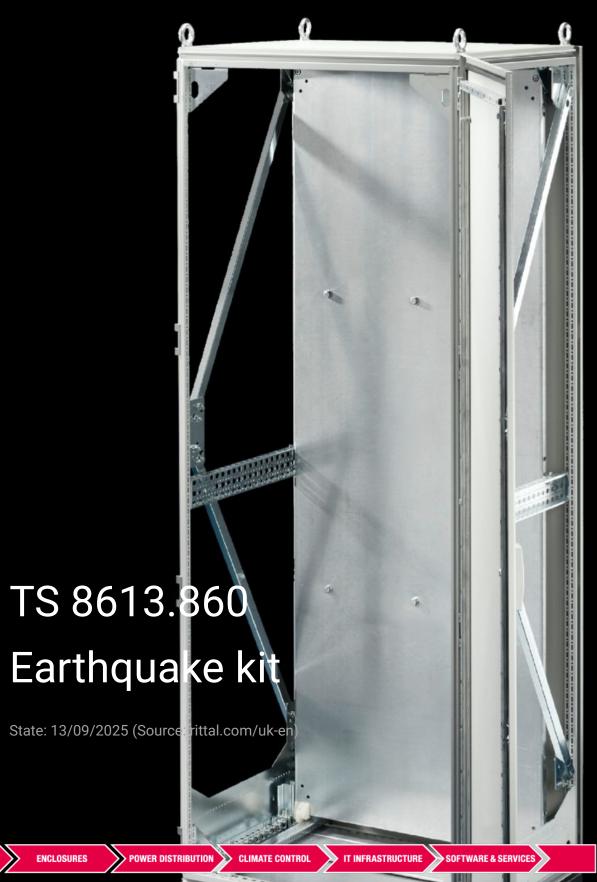

## TS 8613.860 - Earthquake kit for TS

Earthquake kit for equipping TS 8 baying systems.

## **Features**

| Model No.           | TS 8613.860                                                                                                                                                                                                                                                                                                                                                                                                                                                                                         |
|---------------------|-----------------------------------------------------------------------------------------------------------------------------------------------------------------------------------------------------------------------------------------------------------------------------------------------------------------------------------------------------------------------------------------------------------------------------------------------------------------------------------------------------|
| Product description | In conjunction with a corresponding sheet steel base/plinth, 100 mm high, the Rittal TS 8 enclosure 8806.500 meets the requirements for earthquake zone 1, 2 and 3 to Telcordia GR-63-CORE already as standard. They should be seen as a comparative variable to the customer's own plant, since empty enclosures cannot be certified. To comply with earthquake zone 4, the TS 8 enclosure can be retrofitted with an earthquake kit together with a comfort handle and an earthquake base/plinth. |
| Applications        | Complies with earthquake zone 4 to Bellcore                                                                                                                                                                                                                                                                                                                                                                                                                                                         |
| Material            | Sheet steel                                                                                                                                                                                                                                                                                                                                                                                                                                                                                         |
| Surface finish      | Zinc-plated                                                                                                                                                                                                                                                                                                                                                                                                                                                                                         |
| Supply includes     | 2 side reinforcements, bottom 2 bracing struts each, sides 8 gusset plates Mounting plate attachment and reinforcement including assembly parts                                                                                                                                                                                                                                                                                                                                                     |