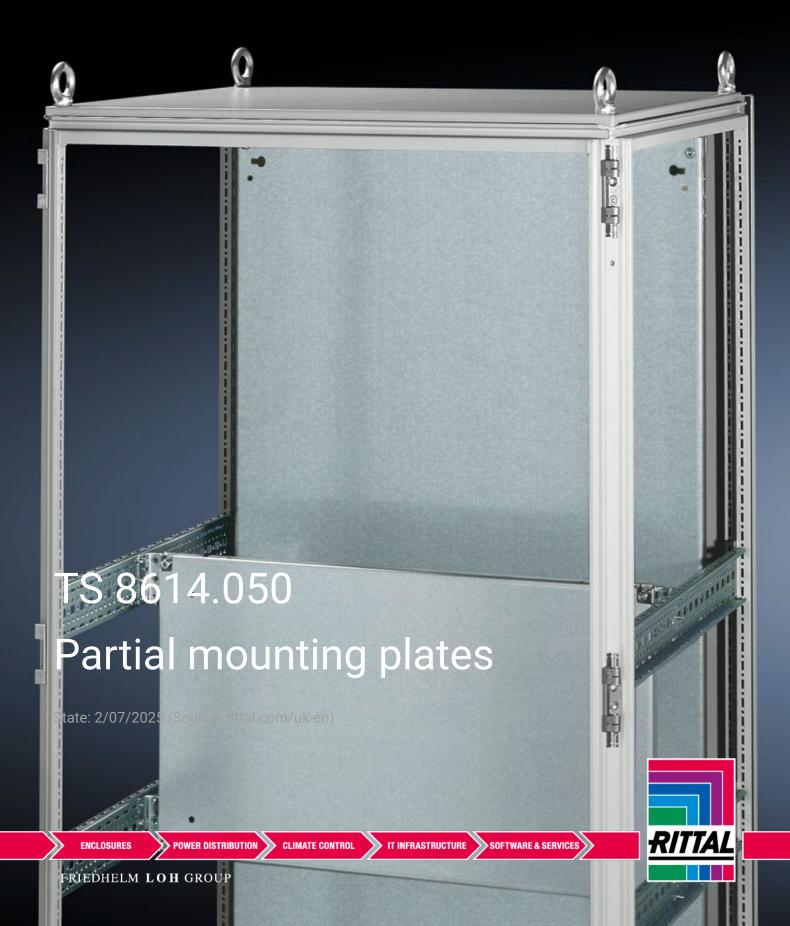

## TS 8614.050 - Partial mounting plates for TS, VX SE

For universal interior installation and additional mounting levels.

## **Features**

| Model No.           | TS 8614.050                                                                                                                                                                                                                                                                                                                                            |
|---------------------|--------------------------------------------------------------------------------------------------------------------------------------------------------------------------------------------------------------------------------------------------------------------------------------------------------------------------------------------------------|
| Product description | For universal interior installation, also in conjunction with punched sections with mounting flanges and support strips. Defective assemblies are quickly and easily replaced. Additional mounting levels.                                                                                                                                             |
| Material            | Sheet steel, 2.5 mm                                                                                                                                                                                                                                                                                                                                    |
| Surface finish      | Zinc-plated                                                                                                                                                                                                                                                                                                                                            |
| Supply includes     | Assembly parts                                                                                                                                                                                                                                                                                                                                         |
| Note                | Partial mounting plates are fastened directly onto the vertical enclosure sections via the inner mounting level using the assembly parts supplied loose. In this mounting position (in both the width and the depth) they form one level with TS punched sections with mounting flanges 17 x 73 mm and TS support strips for the inner mounting level. |
| Dimensions          | Width: 900 mm<br>Height: 400 mm                                                                                                                                                                                                                                                                                                                        |
|                     |                                                                                                                                                                                                                                                                                                                                                        |