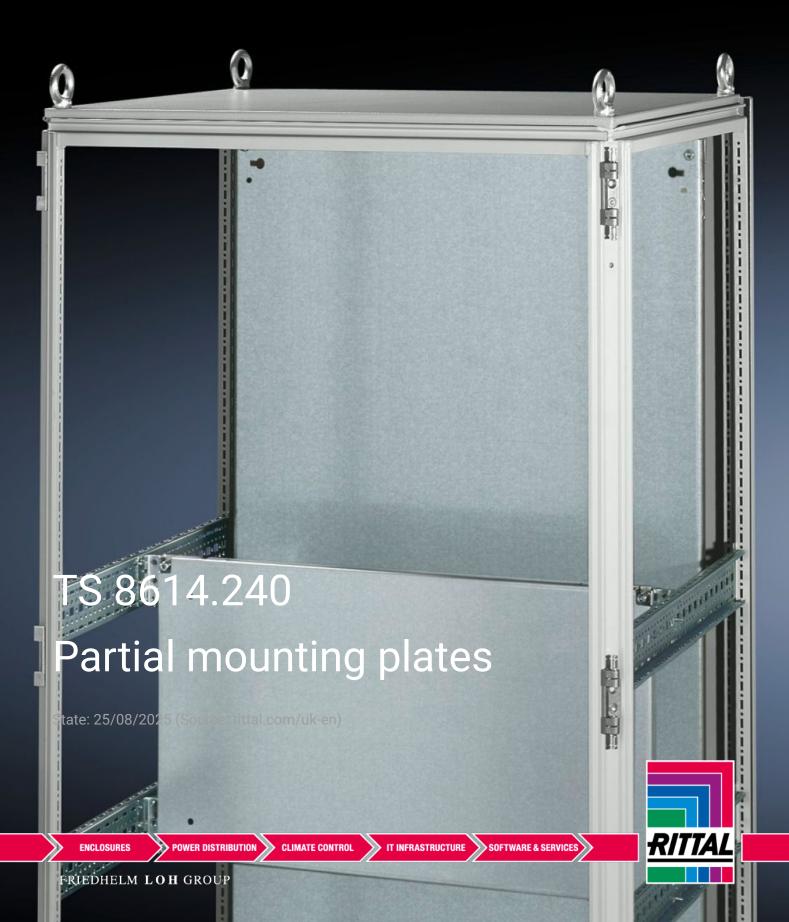

## TS 8614.240 - Partial mounting plates for TS, VX SE

For universal interior installation and additional mounting levels.

## **Features**

| Model No.           | TS 8614.240                                                                                                                                                                                                                                                                                                                                            |
|---------------------|--------------------------------------------------------------------------------------------------------------------------------------------------------------------------------------------------------------------------------------------------------------------------------------------------------------------------------------------------------|
| Product description | For universal interior installation, also in conjunction with punched sections with mounting flanges and support strips. Defective assemblies are quickly and easily replaced. Additional mounting levels.                                                                                                                                             |
| Material            | Sheet steel, 2.5 mm                                                                                                                                                                                                                                                                                                                                    |
| Surface finish      | Zinc-plated                                                                                                                                                                                                                                                                                                                                            |
| Supply includes     | Assembly parts                                                                                                                                                                                                                                                                                                                                         |
| Note                | Partial mounting plates are fastened directly onto the vertical enclosure sections via the inner mounting level using the assembly parts supplied loose. In this mounting position (in both the width and the depth) they form one level with TS punched sections with mounting flanges 17 x 73 mm and TS support strips for the inner mounting level. |
| Dimensions          | Width: 1,100 mm<br>Height: 300 mm                                                                                                                                                                                                                                                                                                                      |