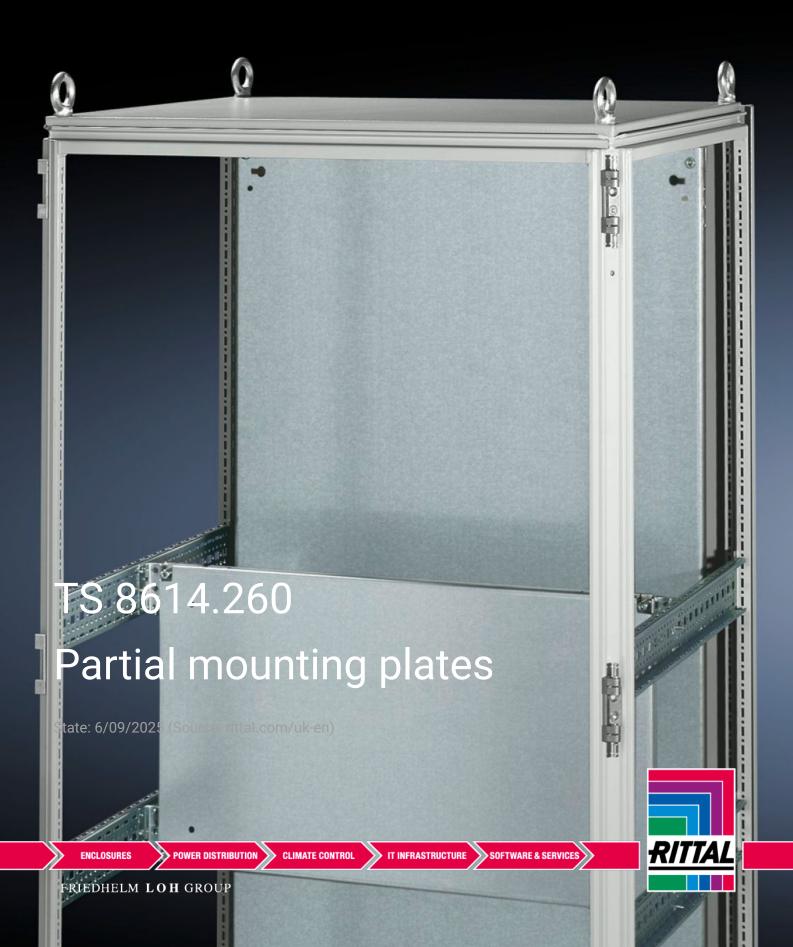

## TS 8614.260 - Partial mounting plates for TS, VX SE

For universal interior installation and additional mounting levels.

## Features

| Model No.           | TS 8614.260                                                                                                                                                                                                                                                                                                                                                           |
|---------------------|-----------------------------------------------------------------------------------------------------------------------------------------------------------------------------------------------------------------------------------------------------------------------------------------------------------------------------------------------------------------------|
| Product description | For universal interior installation, also in conjunction with punched<br>sections with mounting flanges and support strips. Defective<br>assemblies are quickly and easily replaced. Additional mounting<br>levels.                                                                                                                                                   |
| Material            | Sheet steel, 2.5 mm                                                                                                                                                                                                                                                                                                                                                   |
| Surface finish      | Zinc-plated                                                                                                                                                                                                                                                                                                                                                           |
| Supply includes     | Assembly parts                                                                                                                                                                                                                                                                                                                                                        |
| Note                | Partial mounting plates are fastened directly onto the vertical<br>enclosure sections via the inner mounting level using the assembly<br>parts supplied loose. In this mounting position (in both the width<br>and the depth) they form one level with TS punched sections with<br>mounting flanges 17 x 73 mm and TS support strips for the inner<br>mounting level. |
| Dimensions          | Width: 1,100 mm<br>Height: 500 mm                                                                                                                                                                                                                                                                                                                                     |
|                     |                                                                                                                                                                                                                                                                                                                                                                       |