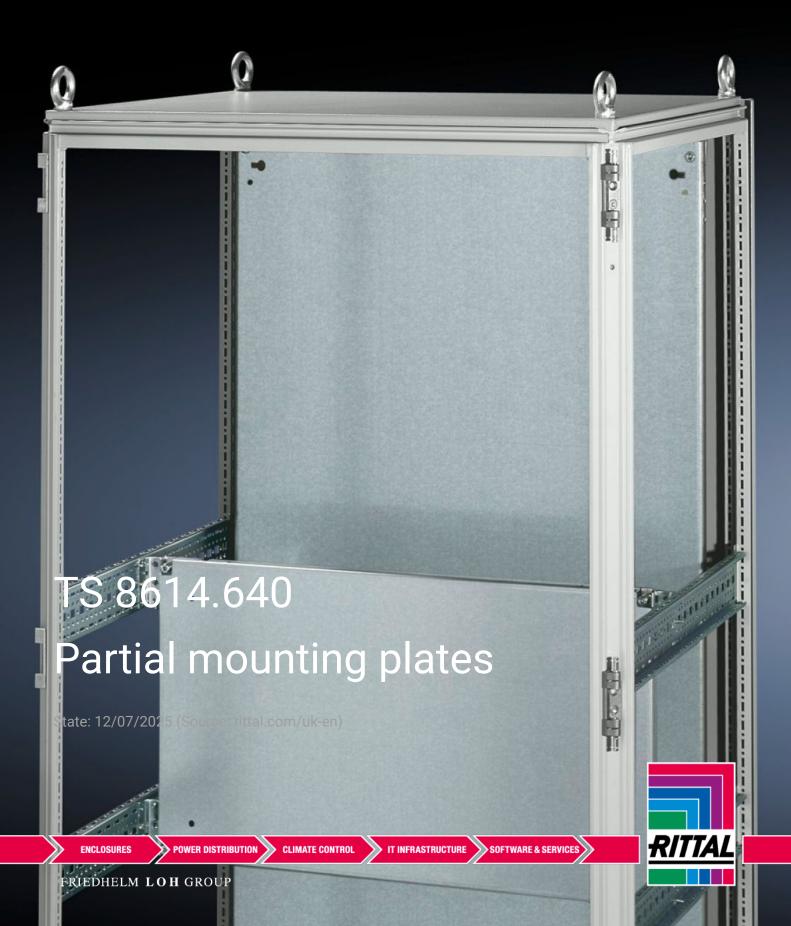

## TS 8614.640 - Partial mounting plates for TS, VX SE

For universal interior installation and additional mounting levels.

## **Features**

| TS 8614.640                                                                                                                                                                                                                                                                                                                                            |
|--------------------------------------------------------------------------------------------------------------------------------------------------------------------------------------------------------------------------------------------------------------------------------------------------------------------------------------------------------|
| For universal interior installation, also in conjunction with punched sections with mounting flanges and support strips. Defective assemblies are quickly and easily replaced. Additional mounting levels.                                                                                                                                             |
| Sheet steel, 2.5 mm                                                                                                                                                                                                                                                                                                                                    |
| Zinc-plated                                                                                                                                                                                                                                                                                                                                            |
| Assembly parts                                                                                                                                                                                                                                                                                                                                         |
| Partial mounting plates are fastened directly onto the vertical enclosure sections via the inner mounting level using the assembly parts supplied loose. In this mounting position (in both the width and the depth) they form one level with TS punched sections with mounting flanges 17 x 73 mm and TS support strips for the inner mounting level. |
| Width: 500 mm<br>Height: 300 mm                                                                                                                                                                                                                                                                                                                        |
|                                                                                                                                                                                                                                                                                                                                                        |