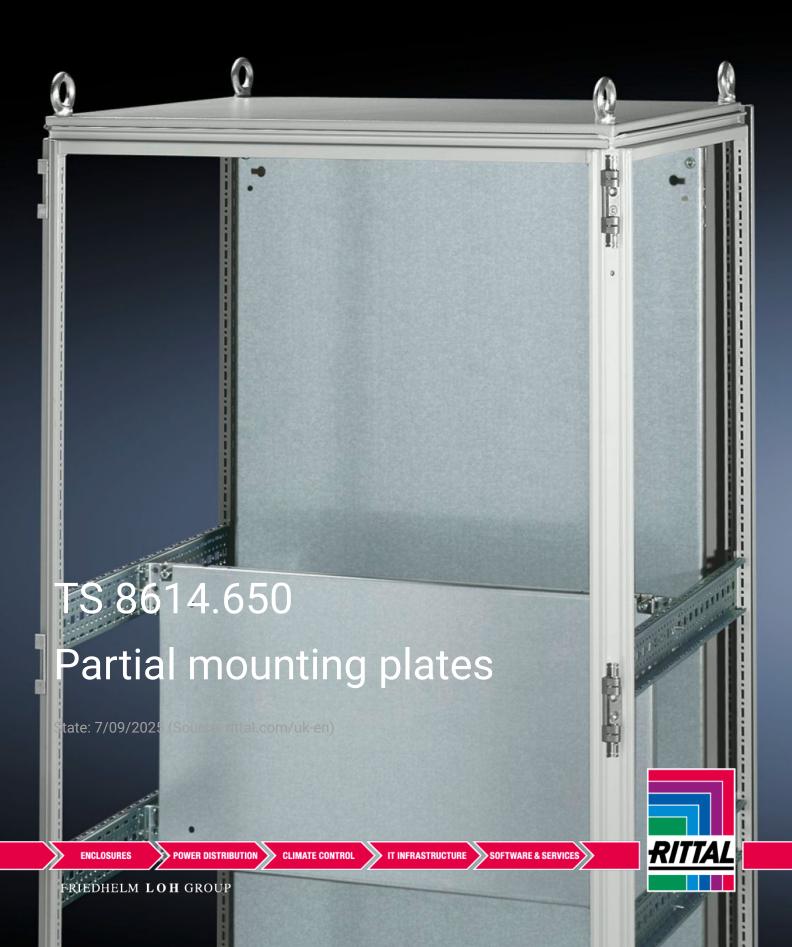

## TS 8614.650 - Partial mounting plates for TS, VX SE

For universal interior installation and additional mounting levels.

## Features

| Model No.           | TS 8614.650                                                                                                                                                                                                                                                                                                                                                           |
|---------------------|-----------------------------------------------------------------------------------------------------------------------------------------------------------------------------------------------------------------------------------------------------------------------------------------------------------------------------------------------------------------------|
| Product description | For universal interior installation, also in conjunction with punched<br>sections with mounting flanges and support strips. Defective<br>assemblies are quickly and easily replaced. Additional mounting<br>levels.                                                                                                                                                   |
| Material            | Sheet steel, 2.5 mm                                                                                                                                                                                                                                                                                                                                                   |
| Surface finish      | Zinc-plated                                                                                                                                                                                                                                                                                                                                                           |
| Supply includes     | Assembly parts                                                                                                                                                                                                                                                                                                                                                        |
| Note                | Partial mounting plates are fastened directly onto the vertical<br>enclosure sections via the inner mounting level using the assembly<br>parts supplied loose. In this mounting position (in both the width<br>and the depth) they form one level with TS punched sections with<br>mounting flanges 17 x 73 mm and TS support strips for the inner<br>mounting level. |
| Dimensions          | Width: 500 mm<br>Height: 400 mm                                                                                                                                                                                                                                                                                                                                       |
|                     |                                                                                                                                                                                                                                                                                                                                                                       |