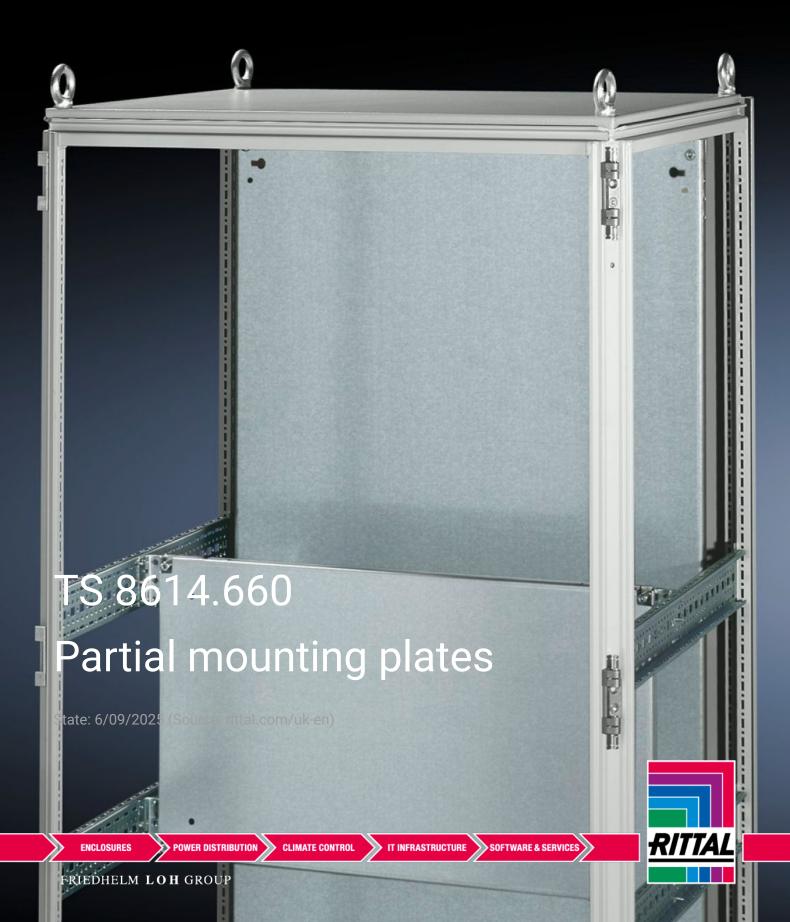

## TS 8614.660 - Partial mounting plates for TS, VX SE

For universal interior installation and additional mounting levels.

## **Features**

| Model No.           | TS 8614.660                                                                                                                                                                                                                                                                                                                                            |
|---------------------|--------------------------------------------------------------------------------------------------------------------------------------------------------------------------------------------------------------------------------------------------------------------------------------------------------------------------------------------------------|
| Product description | For universal interior installation, also in conjunction with punched sections with mounting flanges and support strips. Defective assemblies are quickly and easily replaced. Additional mounting levels.                                                                                                                                             |
| Material            | Sheet steel, 2.5 mm                                                                                                                                                                                                                                                                                                                                    |
| Surface finish      | Zinc-plated                                                                                                                                                                                                                                                                                                                                            |
| Supply includes     | Assembly parts                                                                                                                                                                                                                                                                                                                                         |
| Note                | Partial mounting plates are fastened directly onto the vertical enclosure sections via the inner mounting level using the assembly parts supplied loose. In this mounting position (in both the width and the depth) they form one level with TS punched sections with mounting flanges 17 x 73 mm and TS support strips for the inner mounting level. |
| Dimensions          | Width: 500 mm<br>Height: 500 mm                                                                                                                                                                                                                                                                                                                        |