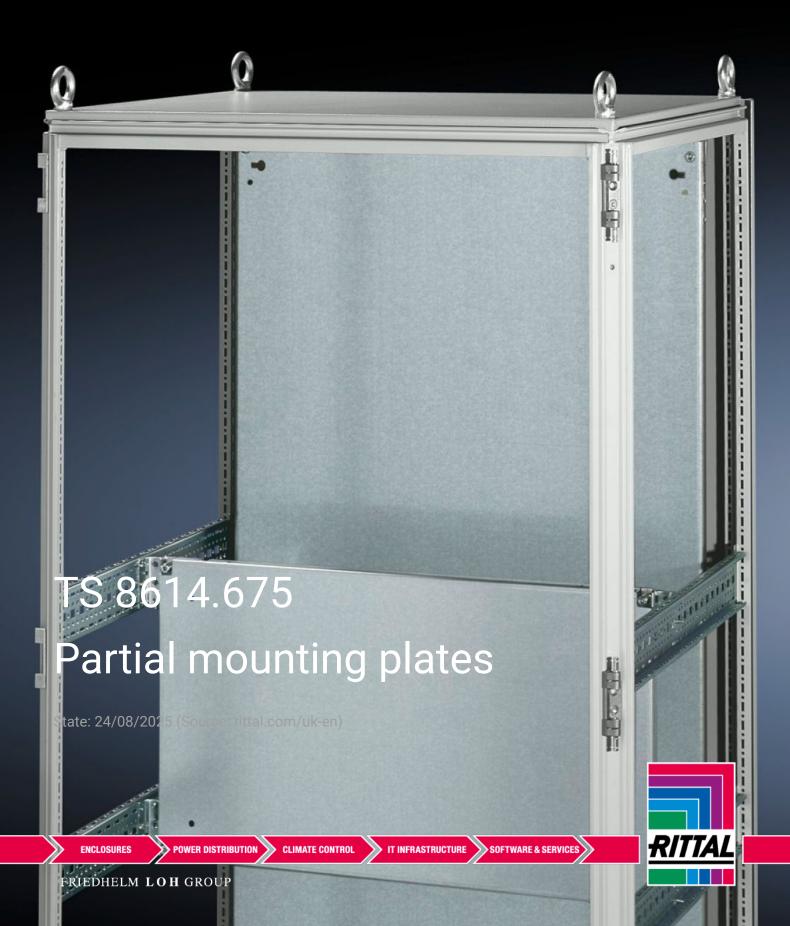

## TS 8614.675 - Partial mounting plates for TS, VX SE

For universal interior installation and additional mounting levels.

## **Features**

| Model No.           | TS 8614.675                                                                                                                                                                                                                                                                                                                                            |
|---------------------|--------------------------------------------------------------------------------------------------------------------------------------------------------------------------------------------------------------------------------------------------------------------------------------------------------------------------------------------------------|
| Product description | For universal interior installation, also in conjunction with punched sections with mounting flanges and support strips. Defective assemblies are quickly and easily replaced. Additional mounting levels.                                                                                                                                             |
| Material            | Sheet steel, 2.5 mm                                                                                                                                                                                                                                                                                                                                    |
| Surface finish      | Zinc-plated                                                                                                                                                                                                                                                                                                                                            |
| Supply includes     | Assembly parts                                                                                                                                                                                                                                                                                                                                         |
| Note                | Partial mounting plates are fastened directly onto the vertical enclosure sections via the inner mounting level using the assembly parts supplied loose. In this mounting position (in both the width and the depth) they form one level with TS punched sections with mounting flanges 17 x 73 mm and TS support strips for the inner mounting level. |
| Note on Model No.   | Also suitable for installing in PC enclosures based on TS behind the lower front door, IW enclosures, height 900 and 1000 mm                                                                                                                                                                                                                           |