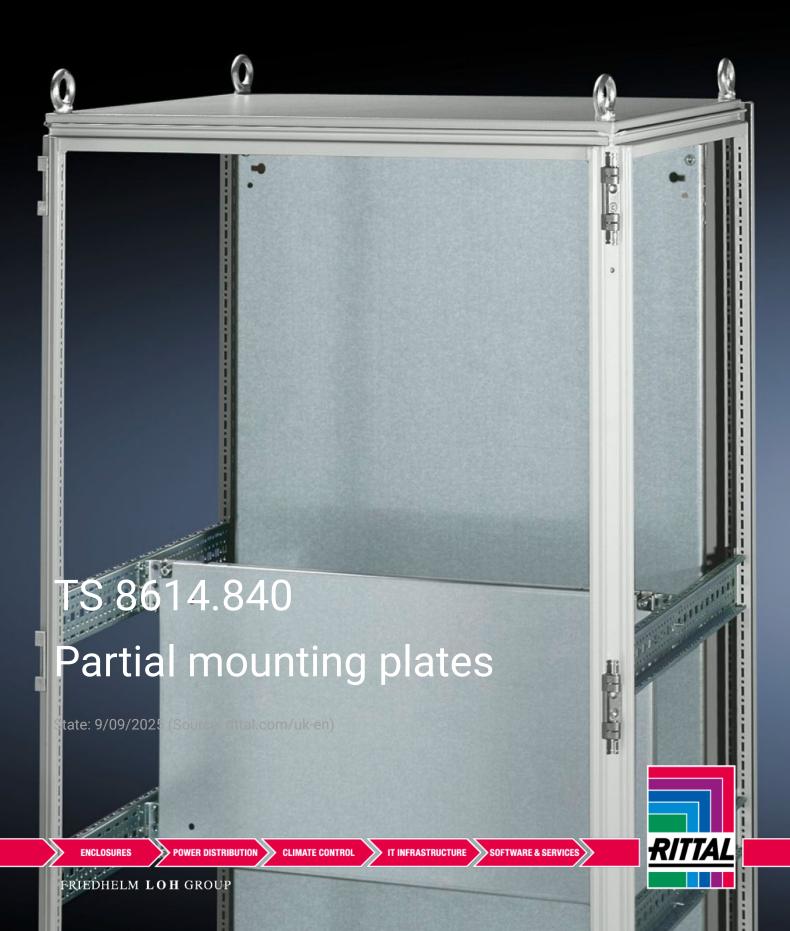

## TS 8614.840 - Partial mounting plates for TS, VX SE

For universal interior installation and additional mounting levels.

## **Features**

| Model No.           | TS 8614.840                                                                                                                                                                                                                                                                                                                                            |
|---------------------|--------------------------------------------------------------------------------------------------------------------------------------------------------------------------------------------------------------------------------------------------------------------------------------------------------------------------------------------------------|
| Product description | For universal interior installation, also in conjunction with punched sections with mounting flanges and support strips. Defective assemblies are quickly and easily replaced. Additional mounting levels.                                                                                                                                             |
| Material            | Sheet steel, 2.5 mm                                                                                                                                                                                                                                                                                                                                    |
| Surface finish      | Zinc-plated                                                                                                                                                                                                                                                                                                                                            |
| Supply includes     | Assembly parts                                                                                                                                                                                                                                                                                                                                         |
| Note                | Partial mounting plates are fastened directly onto the vertical enclosure sections via the inner mounting level using the assembly parts supplied loose. In this mounting position (in both the width and the depth) they form one level with TS punched sections with mounting flanges 17 x 73 mm and TS support strips for the inner mounting level. |
| Dimensions          | Width: 700 mm<br>Height: 300 mm                                                                                                                                                                                                                                                                                                                        |