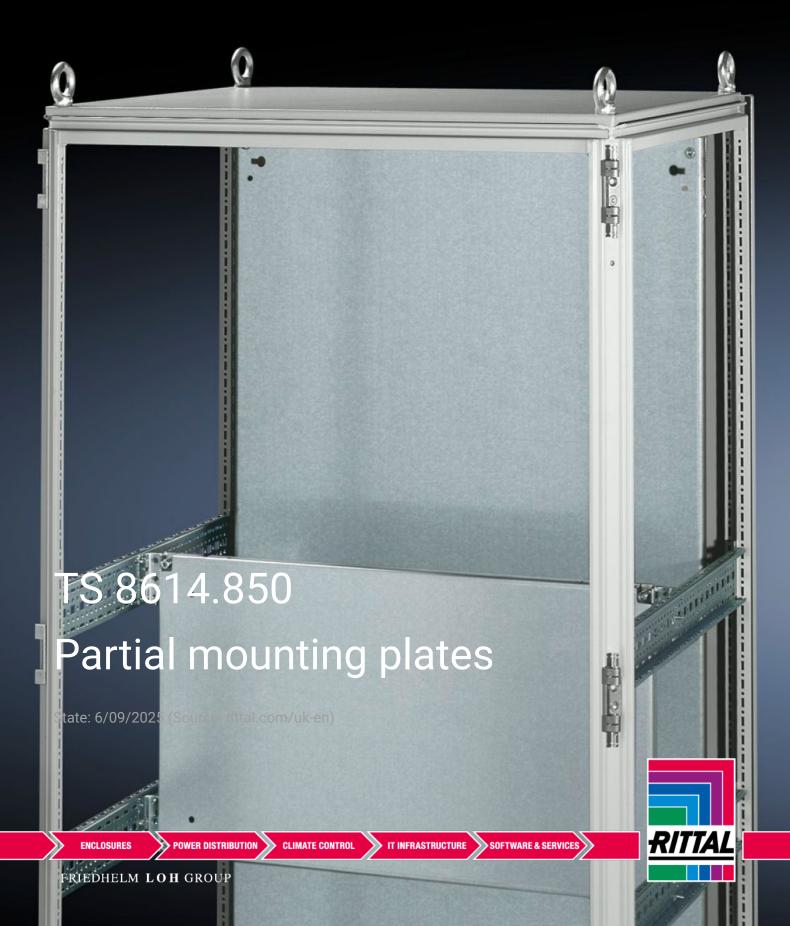

## TS 8614.850 - Partial mounting plates for TS, VX SE

For universal interior installation and additional mounting levels.

## **Features**

| TS 8614.850                                                                                                                                                                                                                                                                                                                                            |
|--------------------------------------------------------------------------------------------------------------------------------------------------------------------------------------------------------------------------------------------------------------------------------------------------------------------------------------------------------|
| For universal interior installation, also in conjunction with punched sections with mounting flanges and support strips. Defective assemblies are quickly and easily replaced. Additional mounting levels.                                                                                                                                             |
| Sheet steel, 2.5 mm                                                                                                                                                                                                                                                                                                                                    |
| Zinc-plated                                                                                                                                                                                                                                                                                                                                            |
| Assembly parts                                                                                                                                                                                                                                                                                                                                         |
| Partial mounting plates are fastened directly onto the vertical enclosure sections via the inner mounting level using the assembly parts supplied loose. In this mounting position (in both the width and the depth) they form one level with TS punched sections with mounting flanges 17 x 73 mm and TS support strips for the inner mounting level. |
| Width: 700 mm<br>Height: 400 mm                                                                                                                                                                                                                                                                                                                        |
|                                                                                                                                                                                                                                                                                                                                                        |