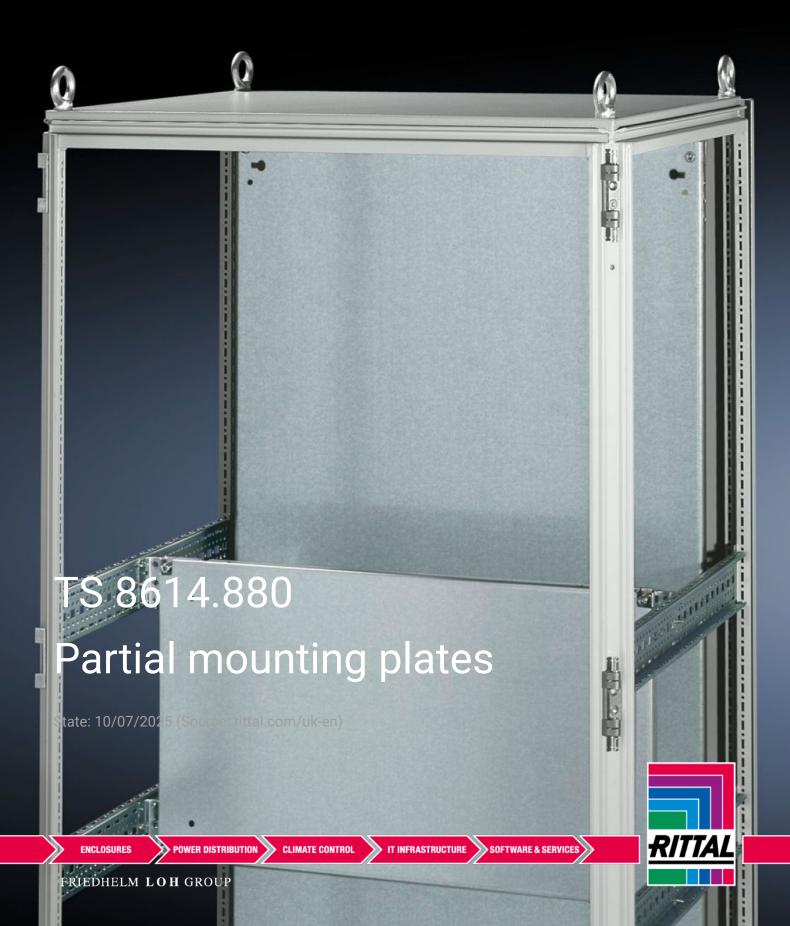

## TS 8614.880 - Partial mounting plates for TS, VX SE

For universal interior installation and additional mounting levels.

## **Features**

| Model No.           | TS 8614.880                                                                                                                                                                                                                                                                                                                                            |
|---------------------|--------------------------------------------------------------------------------------------------------------------------------------------------------------------------------------------------------------------------------------------------------------------------------------------------------------------------------------------------------|
| Product description | For universal interior installation, also in conjunction with punched sections with mounting flanges and support strips. Defective assemblies are quickly and easily replaced. Additional mounting levels.                                                                                                                                             |
| Material            | Sheet steel, 2.5 mm                                                                                                                                                                                                                                                                                                                                    |
| Surface finish      | Zinc-plated                                                                                                                                                                                                                                                                                                                                            |
| Supply includes     | Assembly parts                                                                                                                                                                                                                                                                                                                                         |
| Note                | Partial mounting plates are fastened directly onto the vertical enclosure sections via the inner mounting level using the assembly parts supplied loose. In this mounting position (in both the width and the depth) they form one level with TS punched sections with mounting flanges 17 x 73 mm and TS support strips for the inner mounting level. |
| Dimensions          | Width: 700 mm<br>Height: 700 mm                                                                                                                                                                                                                                                                                                                        |