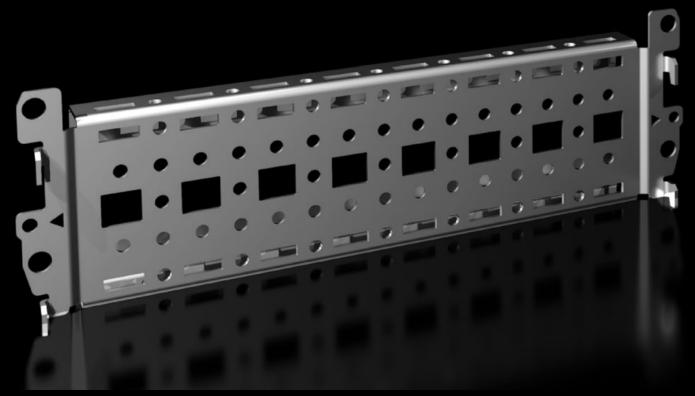

# Punched section with mounting flange, 18 x 64 mm

State: 12/09/2025 (Source: rittal.com/uk-en)

# VX 8617.000 - Punched section with mounting flange, 18 x 64 mm for VX

For variable, individual interior installation of the enclosure frame on the outer mounting level.

#### **Features**

| Model No.            | VX 8617.000                                                                                                                                                                  |
|----------------------|------------------------------------------------------------------------------------------------------------------------------------------------------------------------------|
| Product description  | For variable, individual interior installation of the enclosure frame or the outer mounting level.                                                                           |
| Benefits             | Simply locate into the system punchings from the outside and screw-fasten  System punchings on all four sides  With pre-bayed enclosures, the punched sections with mounting |
| <br>Material         | flanges may also be fitted from the inside of the enclosure  Sheet steel                                                                                                     |
|                      | Silect steel                                                                                                                                                                 |
| Surface finish       | Zinc-plated                                                                                                                                                                  |
| Supply includes      | Assembly parts                                                                                                                                                               |
| Installation options | On the outer mounting level, on the enclosure section<br>On the outer mounting level, between two punched sections with<br>mounting flanges 23 x 64 mm                       |
| To fit               | Enclosure type: VX<br>To fit width/depth: 300 mm                                                                                                                             |
| Packs of             | 4 pc(s).                                                                                                                                                                     |
|                      |                                                                                                                                                                              |