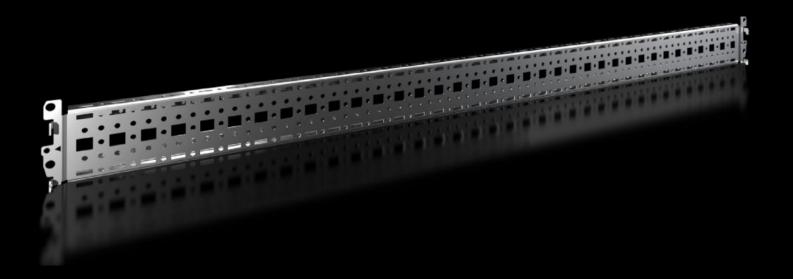

## Punched section with mounting flange, 18 x 64 mm

State: 29/08/2025 (Source: rittal.com/uk-en)

# VX 8617.050 - Punched section with mounting flange, 18 x 64 mm for VX

For variable, individual interior installation of the enclosure frame on the outer mounting level.

#### **Features**

| Model No.            | VX 8617.050                                                                                                                                                                  |
|----------------------|------------------------------------------------------------------------------------------------------------------------------------------------------------------------------|
| Product description  | For variable, individual interior installation of the enclosure frame on the outer mounting level.                                                                           |
| Benefits             | Simply locate into the system punchings from the outside and screw-fasten  System punchings on all four sides  With pre-bayed enclosures, the punched sections with mounting |
|                      | flanges may also be fitted from the inside of the enclosure                                                                                                                  |
| Material             | Sheet steel                                                                                                                                                                  |
| Surface finish       | Zinc-plated                                                                                                                                                                  |
| Supply includes      | Assembly parts                                                                                                                                                               |
| Installation options | On the outer mounting level, on the enclosure section On the outer mounting level, between two punched sections with mounting flanges 23 x 64 mm                             |
| To fit               | Enclosure type: VX<br>To fit width/depth: 1,000 mm                                                                                                                           |
| Packs of             | 4 pc(s).                                                                                                                                                                     |