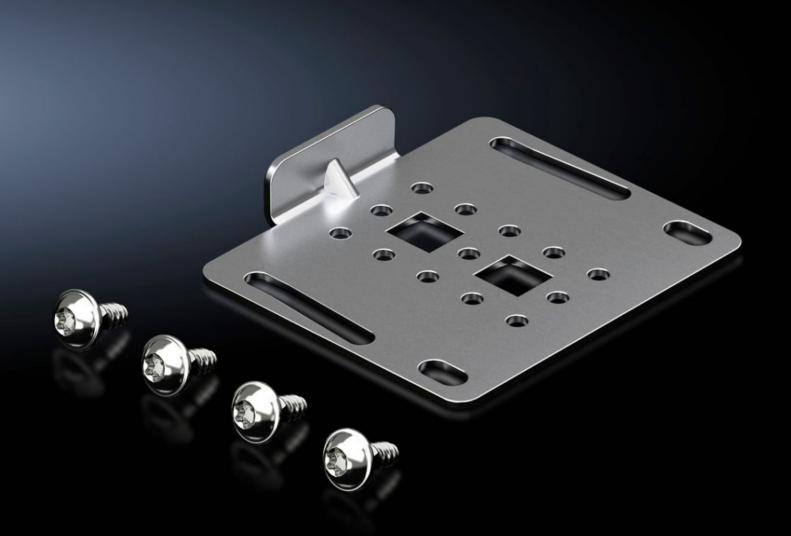

## VX 8617.506 - Quick-fit baying clamps for VX

Simply attach the screws, insert the quick-fit baying clamp, tap in with a hammer and lock.

## **Features**

| Model No.             | VX 8617.506                                                                                                                                                                                                                                                                                                               |
|-----------------------|---------------------------------------------------------------------------------------------------------------------------------------------------------------------------------------------------------------------------------------------------------------------------------------------------------------------------|
| Benefits              | For all-round installation on the baying joint May be flexibly positioned to avoid collisions with installed equipment Simply tighten the screws, tap the quick-fit baying clamp into position, pull the enclosures together and secure Additional mounting level between bayed enclosures, e.g. for mounting cable ducts |
| Material              | Sheet steel                                                                                                                                                                                                                                                                                                               |
| Surface finish        | Zinc-plated                                                                                                                                                                                                                                                                                                               |
| Supply includes       | Assembly parts                                                                                                                                                                                                                                                                                                            |
| Packs of              | 6 pc(s).                                                                                                                                                                                                                                                                                                                  |
| Net weight            | 0.6                                                                                                                                                                                                                                                                                                                       |
| Gross weight          | 0.705                                                                                                                                                                                                                                                                                                                     |
| Customs tariff number | 83024900                                                                                                                                                                                                                                                                                                                  |
| EAN                   | 4028177942332                                                                                                                                                                                                                                                                                                             |
| ETIM 9                | EC002622                                                                                                                                                                                                                                                                                                                  |
| ECLASS 8.0            | 27189263                                                                                                                                                                                                                                                                                                                  |