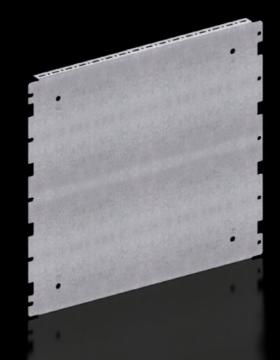

## VX 8617.660 - Partial assembly plate for VX, VX SE

To accommodate additional components inside the enclosure. Partial assembly plates are extremely versatile, providing a platform for a diverse range of applications.

## Features

| Model No.            | VX 8617.660                                                                                                                                                                 |
|----------------------|-----------------------------------------------------------------------------------------------------------------------------------------------------------------------------|
| Product description  | To accommodate additional components inside the enclosure.<br>Partial assembly plates are extremely versatile, providing a platform<br>for a diverse range of applications. |
| Benefits             | For individual interior installation, system punchings are additionally provided in the edge fold.                                                                          |
| Material             | Sheet steel, 1.5 mm                                                                                                                                                         |
| Surface finish       | Zinc-plated                                                                                                                                                                 |
| Supply includes      | Assembly parts                                                                                                                                                              |
| Installation options | Attach directly onto the enclosure section                                                                                                                                  |
| Note                 | In VX SE, on the enclosure section in conjunction with VX adaptor rail                                                                                                      |
| Dimensions           | Width: 438 mm<br>Height: 398 mm                                                                                                                                             |
| To fit               | Enclosure type: VX<br>VX SE<br>To fit width/depth: 500 mm                                                                                                                   |
| Packs of             | 1 pc(s).                                                                                                                                                                    |
| Net weight           | 2.3                                                                                                                                                                         |
|                      |                                                                                                                                                                             |