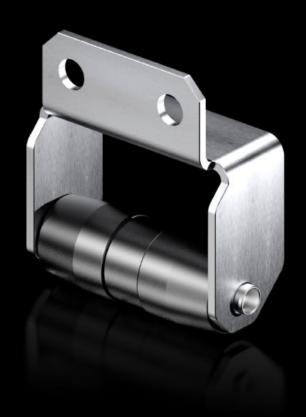

## VX 8618.420 - Ride-up roller for VX

Lifts up the door when there is heavy installed equipment (e.g. cooling unit) as a closing aid. For attaching to the tubular door frame.

## **Features**

| Model No.             | VX 8618.420                                                                                                                              |
|-----------------------|------------------------------------------------------------------------------------------------------------------------------------------|
| Product description   | Lifts up the door when there is heavy installed equipment (e.g. cooling unit) as a closing aid. For attaching to the tubular door frame. |
| Packs of              | 10 pc(s).                                                                                                                                |
| Net weight            | 0.8                                                                                                                                      |
| Gross weight          | 0.84                                                                                                                                     |
| Customs tariff number | 83024900                                                                                                                                 |
| EAN                   | 4028177919556                                                                                                                            |
| ETIM 9                | EC002626                                                                                                                                 |
| ECLASS 8.0            | 27189261                                                                                                                                 |