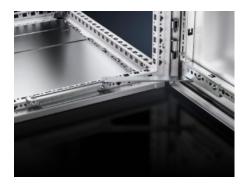

## VX 8618.430 Door stay

State: 6/09/2025 (Source: rittal.com/uk-en)

## VX 8618.430 - Door stay for VX

To secure the door in the open position. May be fitted without machining the enclosure/housing.