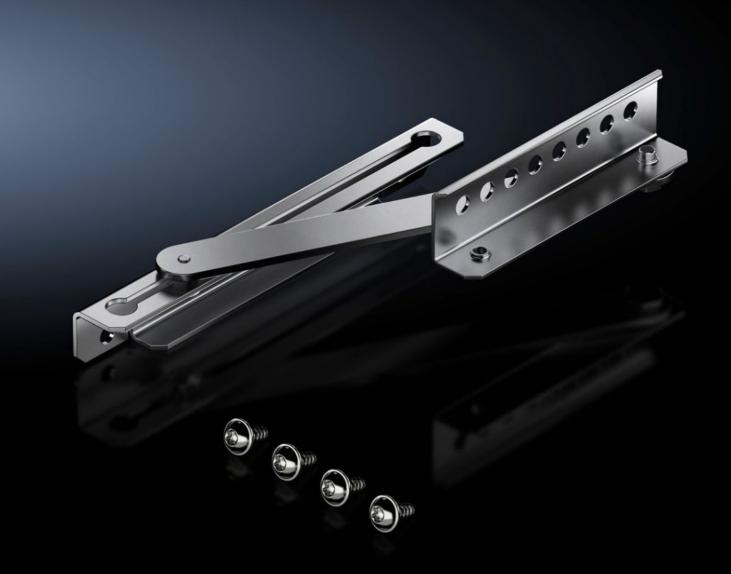

## VX 8618.430 Door stay

State: 6/09/2025 (Source: rittal.com/uk-en)

## VX 8618.430 - Door stay for VX

To secure the door in the open position. May be fitted without machining the enclosure/housing.

## **Features**

| Model No.             | VX 8618.430                                                                                     |
|-----------------------|-------------------------------------------------------------------------------------------------|
| Product description   | To secure the door in the open position. May be fitted without machining the enclosure/housing. |
| Supply includes       | Assembly parts                                                                                  |
| Mounting position     | Bottom                                                                                          |
| To fit enclosure type | VX                                                                                              |
| Packs of              | 1 pc(s).                                                                                        |
| Net weight            | 0.314                                                                                           |
| Gross weight          | 0.316                                                                                           |
| Customs tariff number | 83024900                                                                                        |
| EAN                   | 4028177944800                                                                                   |
| ETIM 9                | EC002626                                                                                        |
| ETIM 8                | EC002626                                                                                        |
| ECLASS 8.0            | 27189266                                                                                        |