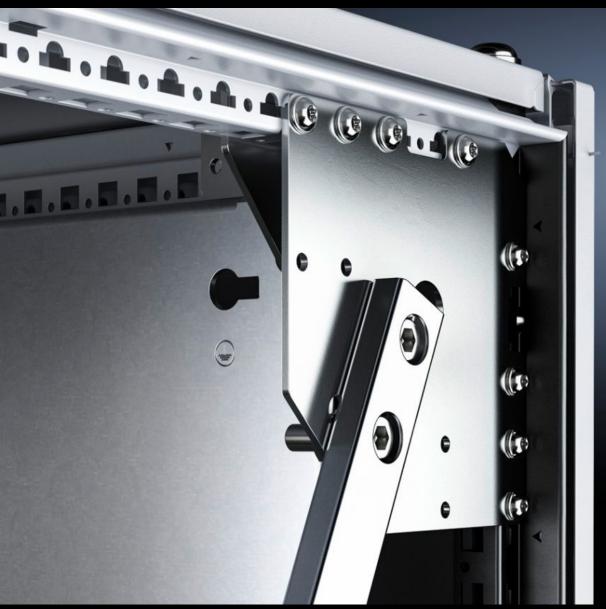

## VX 8618.600 - Earthquake kit for VX

Earthquake kit for upgrading the VX bayed enclosure system.

## **Features**

| Model No.             | VX 8618.600                                                                                                                                                                                                                                                   |
|-----------------------|---------------------------------------------------------------------------------------------------------------------------------------------------------------------------------------------------------------------------------------------------------------|
| Product description   | Earthquake kit for upgrading the VX bayed enclosure system.                                                                                                                                                                                                   |
| Material              | Sheet steel                                                                                                                                                                                                                                                   |
| Surface finish        | Zinc-plated                                                                                                                                                                                                                                                   |
| Note                  | The large enclosure VX 8806.00 was tested with installed equipment weighing 500 kg on the mounting plate including side panels, earthquake kit, earthquake base/plinth and comfort handle, and meets the requirements set out in Telcordia GR-63-CORE Zone 4. |
| To fit                | Width: = 800 mm<br>Height: = 2,000 mm<br>Depth: = 600 mm                                                                                                                                                                                                      |
| Packs of              | 1 pc(s).                                                                                                                                                                                                                                                      |
| Net weight            | 20.4                                                                                                                                                                                                                                                          |
| Gross weight          | 21.38                                                                                                                                                                                                                                                         |
| Customs tariff number | 94039910                                                                                                                                                                                                                                                      |
| EAN                   | 4028177927032                                                                                                                                                                                                                                                 |
| ETIM 9                | EC002620                                                                                                                                                                                                                                                      |
| ECLASS 8.0            | 27189261                                                                                                                                                                                                                                                      |