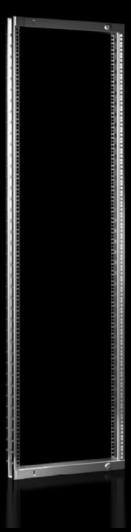

## VX 8619.013 - Swing frame, large for VX, 600, 800 and 1200 mm wide enclosures

For mounting 482.6 mm (19") equipment.

## **Features**

| Model No.             | VX 8619.013                                                                                                             |
|-----------------------|-------------------------------------------------------------------------------------------------------------------------|
| Design                | without trim panel                                                                                                      |
| Product description   | For mounting 482.6 mm (19") equipment.                                                                                  |
| Material              | Sheet steel                                                                                                             |
| Surface finish        | Frame: Zinc-plated<br>Trim panel: Spray-finished                                                                        |
| Colour                | Trim panel: RAL 7035                                                                                                    |
| Supply includes       | Lock system, 130° hinge<br>Parts for attaching to the installation kit                                                  |
| Assembly instruction  | Depending on the mounting situation, punched sections with mounting flanges 23 x 64 mm are required                     |
| Note                  | The swing frame stay is required to lock the open swing frame For further installation options, see "Technical details" |
| To fit                | Width: = 600 mm<br>Height: ≥ 2,000 mm                                                                                   |
| Units                 | 40 U                                                                                                                    |
| Packs of              | 1 pc(s).                                                                                                                |
| Net weight            | 12.271                                                                                                                  |
| Gross weight          | 12.917                                                                                                                  |
| Customs tariff number | 94039910                                                                                                                |
| EAN                   | 4028177920439                                                                                                           |
| ETIM 9                | EC002620                                                                                                                |
| ECLASS 8.0            | 27189261                                                                                                                |
|                       |                                                                                                                         |