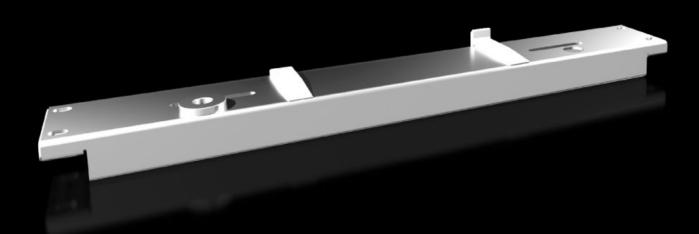

## VX 8619.040 - Installation kit for VX swing frame, large

For mounting the swing frame, large.

## **Features**

| Model No.              | VX 8619.040                                                                                                                                                                                               |
|------------------------|-----------------------------------------------------------------------------------------------------------------------------------------------------------------------------------------------------------|
| Product description    | For mounting the swing frame, large.                                                                                                                                                                      |
| Material               | Sheet steel, 3.0 mm                                                                                                                                                                                       |
| Surface finish         | Spray-finished                                                                                                                                                                                            |
| Colour                 | RAL 7035                                                                                                                                                                                                  |
| Supply includes        | Assembly parts                                                                                                                                                                                            |
| Installation options   | Directly on the enclosure section when installed across the entire enclosure height In conjunction with punched section with mounting flange 23 x 64 mm, for partial installation in the enclosure height |
| Load capacity (static) | 3,500 N                                                                                                                                                                                                   |
| To fit                 | Width: = 600 mm                                                                                                                                                                                           |
| Packs of               | 1 pc(s).                                                                                                                                                                                                  |
| Net weight             | 3.32                                                                                                                                                                                                      |
| Gross weight           | 3.62                                                                                                                                                                                                      |
| Customs tariff number  | 83024900                                                                                                                                                                                                  |
| EAN                    | 4028177920323                                                                                                                                                                                             |
| ETIM 9                 | EC002620                                                                                                                                                                                                  |
| ECLASS 8.0             | 27189234                                                                                                                                                                                                  |