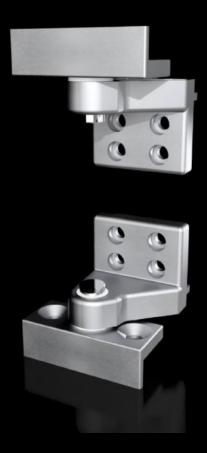

## VX 8619.051 - 180° hinge for VX swing frame, large

To extend the opening angle from 130° to 180° in the foremost installation position.

## Features

| Model No.              | VX 8619.051                                                                                            |
|------------------------|--------------------------------------------------------------------------------------------------------|
| Product description    | To extend the opening angle from 130° to 180° in the foremost installation position.                   |
| Benefits               | Provides optimum access to the components and 482.6 mm (19") components located behind the swing frame |
| Material               | Die-cast                                                                                               |
| Supply includes        | Hinge, top and bottom<br>Assembly parts                                                                |
| Opening angle          | 180°                                                                                                   |
| Note                   | Only suitable for installation in VX                                                                   |
| Load capacity (static) | 1,500 N                                                                                                |
| Packs of               | 1 pc(s).                                                                                               |
| Net weight             | 0.83                                                                                                   |
| Gross weight           | 0.84                                                                                                   |
| Customs tariff number  | 83021000                                                                                               |
| EAN                    | 4028177969230                                                                                          |
| ETIM 9                 | EC002620                                                                                               |
| ECLASS 8.0             | 27189234                                                                                               |
|                        |                                                                                                        |