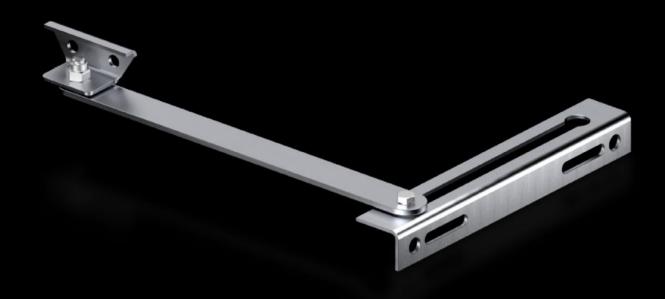

## SR 8619.270 - Swing frame stay

Secures the swing frame in the open position.

## **Features**

| Model No.             | SR 8619.270                                                                                                                   |
|-----------------------|-------------------------------------------------------------------------------------------------------------------------------|
| Design                | with 130° hinge                                                                                                               |
| Product description   | Secures the swing frame in the open position.                                                                                 |
| Installation options  | For mounting on swing frame, large: on the mounting kit, top<br>For mounting on swing frames, small: on the mounting kit, top |
| Packs of              | 1 pc(s).                                                                                                                      |
| Net weight            | 0.214                                                                                                                         |
| Gross weight          | 0.241                                                                                                                         |
| Customs tariff number | 73269098                                                                                                                      |
| EAN                   | 4028177921917                                                                                                                 |
| ETIM 9                | EC002626                                                                                                                      |
| ECLASS 8.0            | 27189266                                                                                                                      |