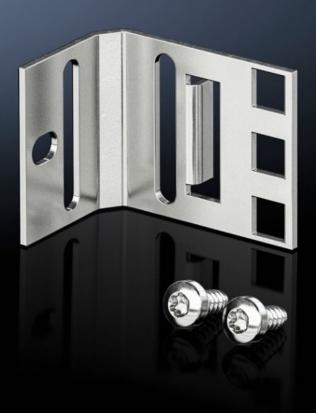

## VX 8619.330 - Adaptor pieces, 482.6 mm (19") for VX, VX SE

The 1 U sub-section of adaptor sections. For the installation of subracks and other 482.6 mm (19") equipment.

## **Features**

| Model No.               | VX 8619.330                                                                                                                                                                                                            |
|-------------------------|------------------------------------------------------------------------------------------------------------------------------------------------------------------------------------------------------------------------|
| Product description     |                                                                                                                                                                                                                        |
| Material                | Sheet steel, 2 mm                                                                                                                                                                                                      |
| Supply includes         | Assembly parts                                                                                                                                                                                                         |
| Units                   | 1 U                                                                                                                                                                                                                    |
| Installation dimensions | Installation width for components: 19"                                                                                                                                                                                 |
| Note                    | The 482.6 mm (19") measurement applies when mounting on the frame of 600 mm wide enclosures.  Depth-offset installation in 600 mm wide enclosures is possible using punched sections with mounting flanges, 18 x 64 mm |
| Packs of                | 4 pc(s).                                                                                                                                                                                                               |
| Net weight              | 0.22                                                                                                                                                                                                                   |
| Gross weight            | 0.22                                                                                                                                                                                                                   |
| Customs tariff number   | 73182900                                                                                                                                                                                                               |
| EAN                     | 4028177927025                                                                                                                                                                                                          |
| ETIM 9                  | EC002625                                                                                                                                                                                                               |
| ECLASS 8.0              | 27189234                                                                                                                                                                                                               |
|                         |                                                                                                                                                                                                                        |