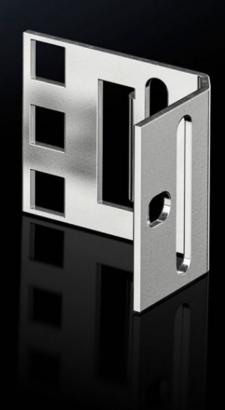

## VX 8619.330 - Adaptor pieces, 482.6 mm (19") for VX, VX SE

The 1 U sub-section of adaptor sections. For the installation of subracks and other 482.6 mm (19") equipment.

## **Features**

| Model No.               | VX 8619.330                                                                                                                                                                                                            |
|-------------------------|------------------------------------------------------------------------------------------------------------------------------------------------------------------------------------------------------------------------|
| Product description     |                                                                                                                                                                                                                        |
| Material                | Sheet steel, 2 mm                                                                                                                                                                                                      |
| Supply includes         | Assembly parts                                                                                                                                                                                                         |
| Units                   | 1 U                                                                                                                                                                                                                    |
| Installation dimensions | Installation width for components: 19"                                                                                                                                                                                 |
| Note                    | The 482.6 mm (19") measurement applies when mounting on the frame of 600 mm wide enclosures.  Depth-offset installation in 600 mm wide enclosures is possible using punched sections with mounting flanges, 18 x 64 mm |
| Packs of                | 4 pc(s).                                                                                                                                                                                                               |
| Net weight              | 0.22                                                                                                                                                                                                                   |
| Gross weight            | 0.22                                                                                                                                                                                                                   |
| Customs tariff number   | 73182900                                                                                                                                                                                                               |
| EAN                     | 4028177927025                                                                                                                                                                                                          |
| ETIM 9                  | EC002625                                                                                                                                                                                                               |
| ECLASS 8.0              | 27189234                                                                                                                                                                                                               |
|                         |                                                                                                                                                                                                                        |