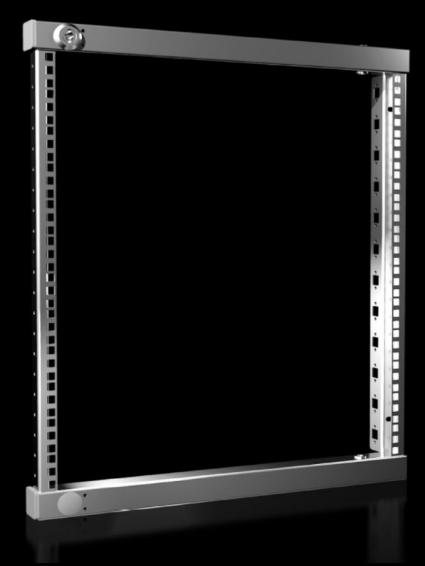

# VX 8619.530 - Swing frame, small for VX, VX SE, AX, 600 mm and 800 mm wide enclosures

For mounting 482.6 mm (19") equipment.

#### **Features**

| Model No.           | VX 8619.530                                                            |
|---------------------|------------------------------------------------------------------------|
| Product description | For mounting 482.6 mm (19") equipment.                                 |
| Material            | Sheet steel                                                            |
| Surface finish      | Zinc-plated                                                            |
| Supply includes     | 2 x 130° hinges                                                        |
|                     | Cam with double-bit lock insert                                        |
|                     | Parts for attaching to the installation kit                            |
| Note                | The swing frame stay is required to lock the open swing frame          |
|                     | Depending on the mounting situation, punched sections with             |
|                     | mounting flanges 23 x 64 mm are required                               |
|                     | In VX SE, on the enclosure section in conjunction with VX adaptor      |
|                     | rail                                                                   |
|                     | For further installation options, see "Technical details"              |
| Note on Model No.   | The installation kit AX is additionally required for internal mounting |
|                     | in AX                                                                  |
| To fit              | Enclosure type: VX                                                     |
|                     | VX SE                                                                  |
|                     | AX                                                                     |
|                     | Width: = 600 mm                                                        |
|                     | = 800 mm                                                               |
|                     | Height: ≥ 760 mm                                                       |