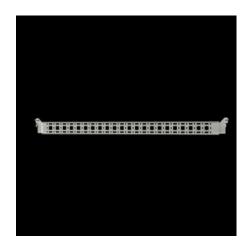

# Punched section with mounting flange, 14 x 39 mm

State: 7/09/2025 (Source: rittal.com/uk-en)

## VX 8619.780 - Punched section with mounting flange, 14 x 39 mm for VX, VX SE, PC, IW, AX

For securing cable ducts, cable conduit holders, equipment installed on the door, etc.

#### **Features**

| VX 8619.780                                                                                                                         |
|-------------------------------------------------------------------------------------------------------------------------------------|
| For attaching cable ducts, cable conduit holders, equipment installed on the door, etc.                                             |
| Sheet steel                                                                                                                         |
| Zinc-plated                                                                                                                         |
| Assembly parts                                                                                                                      |
| 1,275 mm                                                                                                                            |
| In enclosure height 1400 mm, in conjunction with rail for interior installation AX                                                  |
| In enclosure height 760 mm                                                                                                          |
| For installation in AX sheet steel, only in conjunction with rail for interior installation AX                                      |
| For installing your own components on the punched section with mounting flange, metal screws or self-tapping M5 screws are required |
|                                                                                                                                     |