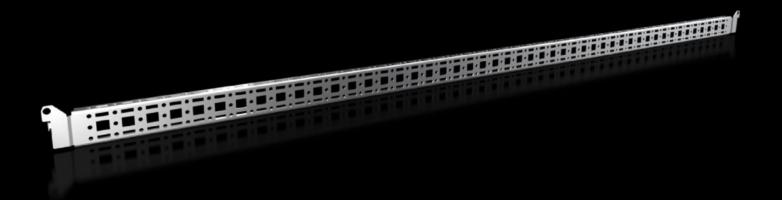

# Punched section with mounting flange, 14 x 39 mm

State: 7/09/2025 (Source: rittal.com/uk-en)

## VX 8619.780 - Punched section with mounting flange, 14 x 39 mm for VX, VX SE, PC, IW, AX

For securing cable ducts, cable conduit holders, equipment installed on the door, etc.

#### **Features**

| VX 8619.780                                                                                                                         |
|-------------------------------------------------------------------------------------------------------------------------------------|
| For attaching cable ducts, cable conduit holders, equipment installed on the door, etc.                                             |
| Sheet steel                                                                                                                         |
| Zinc-plated                                                                                                                         |
| Assembly parts                                                                                                                      |
| 1,275 mm                                                                                                                            |
| In enclosure height 1400 mm, in conjunction with rail for interior installation AX                                                  |
| In enclosure height 760 mm                                                                                                          |
| For installation in AX sheet steel, only in conjunction with rail for interior installation AX                                      |
| For installing your own components on the punched section with mounting flange, metal screws or self-tapping M5 screws are required |
|                                                                                                                                     |