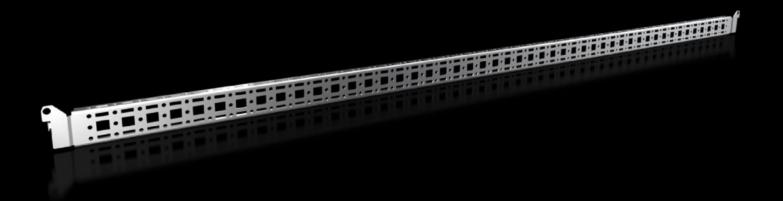

# Punched section with mounting flange, 14 x 39 mm

State: 14/09/2025 (Source: rittal.com/uk-en)

## VX 8619.790 - Punched section with mounting flange, 14 x 39 mm for VX, VX SE, PC, IW, AX

For securing cable ducts, cable conduit holders, equipment installed on the door, etc.

#### **Features**

| Model No.                      | VX 8619.790                                                                                                                         |
|--------------------------------|-------------------------------------------------------------------------------------------------------------------------------------|
| Product description            | For attaching cable ducts, cable conduit holders, equipment installed on the door, etc.                                             |
| Material                       | Sheet steel                                                                                                                         |
| Surface finish                 | Zinc-plated                                                                                                                         |
| Supply includes                | Assembly parts                                                                                                                      |
| Distance between fixing points | 635 mm                                                                                                                              |
| AX installation options        | In enclosure height 760 mm, in conjunction with rail for interior installation AX                                                   |
| Assembly instruction           | For installation in AX sheet steel, only in conjunction with rail for interior installation AX                                      |
| Note                           | For installing your own components on the punched section with mounting flange, metal screws or self-tapping M5 screws are required |
| To fit                         | Enclosure type: AX<br>Suitable for width or height or depth: 760 mm                                                                 |
| Packs of                       | 4 pc(s).                                                                                                                            |