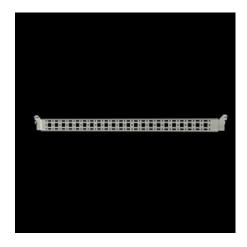

# Punched section with mounting flange, 14 x 39 mm

State: 14/09/2025 (Source: rittal.com/uk-en)

## VX 8619.790 - Punched section with mounting flange, 14 x 39 mm for VX, VX SE, PC, IW, AX

For securing cable ducts, cable conduit holders, equipment installed on the door, etc.

#### **Features**

| Model No.                      | VX 8619.790                                                                                                                         |
|--------------------------------|-------------------------------------------------------------------------------------------------------------------------------------|
| Product description            | For attaching cable ducts, cable conduit holders, equipment installed on the door, etc.                                             |
| Material                       | Sheet steel                                                                                                                         |
| Surface finish                 | Zinc-plated                                                                                                                         |
| Supply includes                | Assembly parts                                                                                                                      |
| Distance between fixing points | 635 mm                                                                                                                              |
| AX installation options        | In enclosure height 760 mm, in conjunction with rail for interior installation AX                                                   |
| Assembly instruction           | For installation in AX sheet steel, only in conjunction with rail for interior installation AX                                      |
| Note                           | For installing your own components on the punched section with mounting flange, metal screws or self-tapping M5 screws are required |
| To fit                         | Enclosure type: AX<br>Suitable for width or height or depth: 760 mm                                                                 |
| Packs of                       | 4 pc(s).                                                                                                                            |