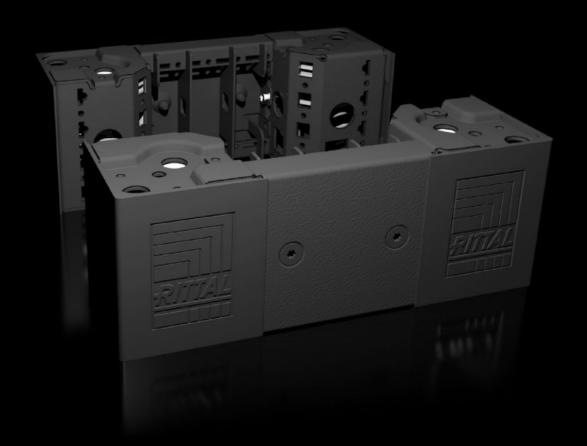

# VX 8640.000 - Base/plinth corner piece with base/plinth trim panels, front and rear, 100 mm for VX, VX IT, VX SE, TE, TS, TS IT, TP, PC, IW

Heavy-duty base/plinth corner pieces with moulded self-positioning to the enclosure, may be used with or without trim panels depending on the application. Large openings in the base/plinth corner piece for optimum access to the screw-fastening point, may be concealed with a plastic corner and baying cover.

#### **Features**

| Model No.           | VX 8640.000                                                                                                                                                                                                                                                                                                                              |
|---------------------|------------------------------------------------------------------------------------------------------------------------------------------------------------------------------------------------------------------------------------------------------------------------------------------------------------------------------------------|
| Product description | High-load capacity base/plinth corner pieces with moulded self-<br>positioning to the enclosure, may be used with or without trim<br>panels depending on the application. Large openings in the base/<br>plinth corner piece for optimum access to the screw-fastening point<br>may be concealed with a plastic corner and baying cover. |
| Material            | Base/plinth corner piece: Sheet steel Base/plinth trim panel front/rear: Sheet steel Corner and baying cover: Plastic                                                                                                                                                                                                                    |
| Colour              | RAL 9005                                                                                                                                                                                                                                                                                                                                 |
| Supply includes     | 4 base/plinth corner pieces, 100 mm high 4 corner covers 1 baying cover 2 base/plinth trim panels, front/rear, 100 mm high Assembly parts                                                                                                                                                                                                |
| Note                | Side base/plinth trim panels finish off a base/plinth unit or provide additional stabilisation between base/plinths or enable interior configuration of the base/plinth                                                                                                                                                                  |
| Dimensions          | Height: 100 mm                                                                                                                                                                                                                                                                                                                           |