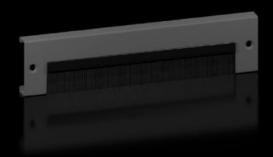

# Base/plinth trim panels with brush strip

State: 6/08/2025 (Source: rittal.com/uk-en)

## VX 8660.092 - Base/plinth trim panels with brush strip for base/plinth system VX, sheet steel

For cable entry in the base/plinth. With a 200 mm base/plinth height, one or two trim panels with brush strip may optionally be used. Thanks to the optional trim panel attachment, the trim panels with brush strip may also be fitted at the front, rear or side of the base/plinth corner piece.