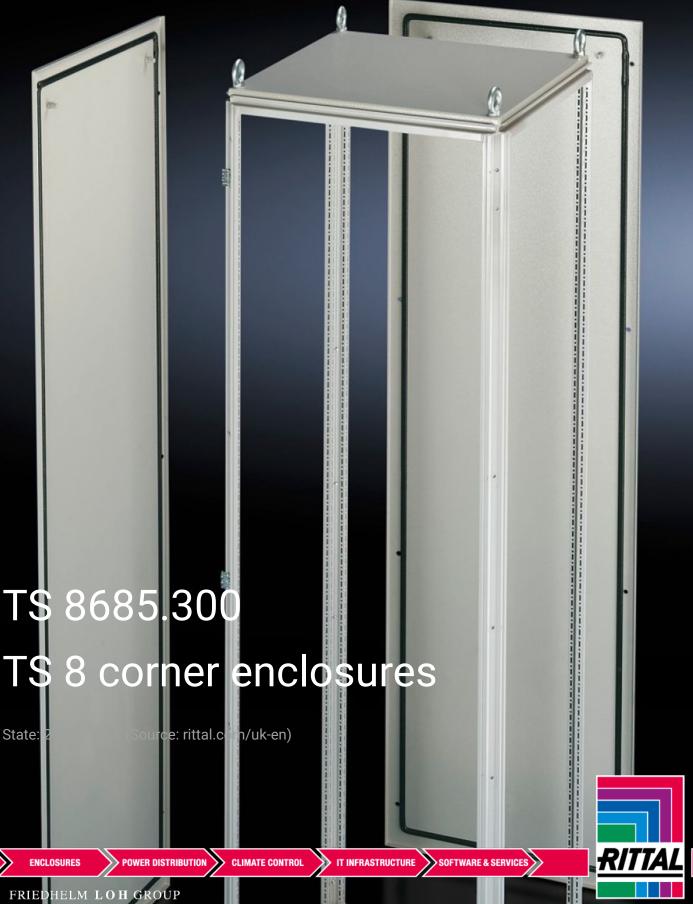

## TS 8685.300 - TS 8 corner enclosures

For corner baying of TS 8 enclosures, also with different depths.

## **Features**

| Model No.             | TS 8685.300                                                                                                                                                                                                                                                                                                                                                                                                                                                                                            |
|-----------------------|--------------------------------------------------------------------------------------------------------------------------------------------------------------------------------------------------------------------------------------------------------------------------------------------------------------------------------------------------------------------------------------------------------------------------------------------------------------------------------------------------------|
| Product description   | The corner enclosure and the supplied components will accommodate the various baying options of the TS 8 frame on all outer surfaces. Fitted with a rear panel and an asymmetrical side panel, the corner enclosure also permits the option of baying in both the width and depth. The gland plates are aligned parallel to the rear panel. In TS 8 enclosures with a square footprint, the gland plates may also be rotated through 90°. The baying system is identical to all other TS 8 enclosures. |
| Material              | Sheet steel, 1.5 mm                                                                                                                                                                                                                                                                                                                                                                                                                                                                                    |
| Surface finish        | Enclosure frame, roof, rear wall and side panel: Dipcoat-primed, powder-coated on the outside, textured paint Gland plates: Zinc-plated                                                                                                                                                                                                                                                                                                                                                                |
| Colour                | RAL 7035                                                                                                                                                                                                                                                                                                                                                                                                                                                                                               |
| Supply includes       | Enclosure frame Roof Rear wall (on the longest side) Side panel, asymmetrical Gland plates (divided in a longitudinal direction)                                                                                                                                                                                                                                                                                                                                                                       |
| Note on Model No.     | Extended delivery times.                                                                                                                                                                                                                                                                                                                                                                                                                                                                               |
| Dimensions            | Width: 600 mm<br>Height: 1,800 mm<br>Depth: 500 mm                                                                                                                                                                                                                                                                                                                                                                                                                                                     |
| Packs of              | 1 pc(s).                                                                                                                                                                                                                                                                                                                                                                                                                                                                                               |
| Net weight            | 88.1                                                                                                                                                                                                                                                                                                                                                                                                                                                                                                   |
| Gross weight          | 93.8                                                                                                                                                                                                                                                                                                                                                                                                                                                                                                   |
| Customs tariff number | 94032080                                                                                                                                                                                                                                                                                                                                                                                                                                                                                               |
| EAN                   | 4028177253155                                                                                                                                                                                                                                                                                                                                                                                                                                                                                          |