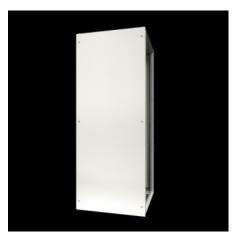

### VX 8686.450 - Bayed enclosure system VX25 C4-H

The standard in enclosure manufacturing: Enclosure frame with one front door, rear panel, mounting plate, roof plate, divided gland plates. Perfectly suited to efficient enclosure interior installation. Surface coating to DIN EN ISO 12944 corrosion protection class C4-H. Important: Please observe the product properties and the notes on installation and maintenance in the product description.

## **Features**

| Supply includes                   | Enclosure frame                                                                                                                                                                                                                                                                                                                                                                                                                                                                                                                                                                                                                                                                                                                                                                                                                                                                  |
|-----------------------------------|----------------------------------------------------------------------------------------------------------------------------------------------------------------------------------------------------------------------------------------------------------------------------------------------------------------------------------------------------------------------------------------------------------------------------------------------------------------------------------------------------------------------------------------------------------------------------------------------------------------------------------------------------------------------------------------------------------------------------------------------------------------------------------------------------------------------------------------------------------------------------------|
|                                   | Door(s)                                                                                                                                                                                                                                                                                                                                                                                                                                                                                                                                                                                                                                                                                                                                                                                                                                                                          |
|                                   | Door hinged on the right, may be swapped to the left                                                                                                                                                                                                                                                                                                                                                                                                                                                                                                                                                                                                                                                                                                                                                                                                                             |
|                                   | Roof plate                                                                                                                                                                                                                                                                                                                                                                                                                                                                                                                                                                                                                                                                                                                                                                                                                                                                       |
|                                   | Rear panel                                                                                                                                                                                                                                                                                                                                                                                                                                                                                                                                                                                                                                                                                                                                                                                                                                                                       |
|                                   | Gland plates                                                                                                                                                                                                                                                                                                                                                                                                                                                                                                                                                                                                                                                                                                                                                                                                                                                                     |
|                                   | Mounting plate                                                                                                                                                                                                                                                                                                                                                                                                                                                                                                                                                                                                                                                                                                                                                                                                                                                                   |
|                                   | 2 punched rails 18 x 39 mm<br>Lock: 3 mm double-bit                                                                                                                                                                                                                                                                                                                                                                                                                                                                                                                                                                                                                                                                                                                                                                                                                              |
|                                   | LOCK. 3 HIIII double-bit                                                                                                                                                                                                                                                                                                                                                                                                                                                                                                                                                                                                                                                                                                                                                                                                                                                         |
| Dimensions                        | Width: 600 mm                                                                                                                                                                                                                                                                                                                                                                                                                                                                                                                                                                                                                                                                                                                                                                                                                                                                    |
|                                   | Height: 1,800 mm                                                                                                                                                                                                                                                                                                                                                                                                                                                                                                                                                                                                                                                                                                                                                                                                                                                                 |
|                                   | Depth: 600 mm                                                                                                                                                                                                                                                                                                                                                                                                                                                                                                                                                                                                                                                                                                                                                                                                                                                                    |
| Dimensions mounting plate (W x H) | 499 mm x 1,696 mm                                                                                                                                                                                                                                                                                                                                                                                                                                                                                                                                                                                                                                                                                                                                                                                                                                                                |
| Protection category to IEC 60 529 | IP 55                                                                                                                                                                                                                                                                                                                                                                                                                                                                                                                                                                                                                                                                                                                                                                                                                                                                            |
| Type rating to UL 50E             | Type 1                                                                                                                                                                                                                                                                                                                                                                                                                                                                                                                                                                                                                                                                                                                                                                                                                                                                           |
| ,, ,                              | Type 12                                                                                                                                                                                                                                                                                                                                                                                                                                                                                                                                                                                                                                                                                                                                                                                                                                                                          |
| IK Code                           | IK10                                                                                                                                                                                                                                                                                                                                                                                                                                                                                                                                                                                                                                                                                                                                                                                                                                                                             |
| Number of doors                   | 1                                                                                                                                                                                                                                                                                                                                                                                                                                                                                                                                                                                                                                                                                                                                                                                                                                                                                |
| Note                              | Installation and maintenance: DIN EN ISO 12944 refers to corrosion protection for steel structures (e.g. containers and bridges) and is thus only indirectly applicable to enclosures. The test criteria defined in this standard were nevertheless applied to the paint finishes of the C4-H enclosures. Our "paint finish equivalent to C4-H" thus satisfies all requirements of the standard in respect of the 720-hour salt spray mist test. Even so, corrosion can still occur on such sheet-steel enclosures. If the enclosure is installed in an environment where there is a risk of corrosion, the user must provide for regular maintenance and the prompt repairing of any paint damage. Depending on the application, the user may need to take suitable precautions as protection against environmental conditions at the place of installation, e.g. UV radiation. |
| Basic material                    | Sheet steel                                                                                                                                                                                                                                                                                                                                                                                                                                                                                                                                                                                                                                                                                                                                                                                                                                                                      |
| Packs of                          | 1 pc(s).                                                                                                                                                                                                                                                                                                                                                                                                                                                                                                                                                                                                                                                                                                                                                                                                                                                                         |
| Net weight                        | 89                                                                                                                                                                                                                                                                                                                                                                                                                                                                                                                                                                                                                                                                                                                                                                                                                                                                               |