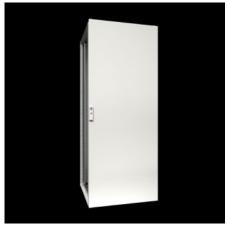

### VX 8686.450 - Bayed enclosure system VX25 C4-H

The standard in enclosure manufacturing: Enclosure frame with one front door, rear panel, mounting plate, roof plate, divided gland plates. Perfectly suited to efficient enclosure interior installation. Surface coating to DIN EN ISO 12944 corrosion protection class C4-H. Important: Please observe the product properties and the notes on installation and maintenance in the product description.

## **Features**

| Supply includes                   | Enclosure frame                                                                                                                                                                                                                                                                                                                                                                                                                                                                                                                                                                                                                                                                                                                                                                                                                                                                  |
|-----------------------------------|----------------------------------------------------------------------------------------------------------------------------------------------------------------------------------------------------------------------------------------------------------------------------------------------------------------------------------------------------------------------------------------------------------------------------------------------------------------------------------------------------------------------------------------------------------------------------------------------------------------------------------------------------------------------------------------------------------------------------------------------------------------------------------------------------------------------------------------------------------------------------------|
|                                   | Door(s)                                                                                                                                                                                                                                                                                                                                                                                                                                                                                                                                                                                                                                                                                                                                                                                                                                                                          |
|                                   | Door hinged on the right, may be swapped to the left                                                                                                                                                                                                                                                                                                                                                                                                                                                                                                                                                                                                                                                                                                                                                                                                                             |
|                                   | Roof plate                                                                                                                                                                                                                                                                                                                                                                                                                                                                                                                                                                                                                                                                                                                                                                                                                                                                       |
|                                   | Rear panel                                                                                                                                                                                                                                                                                                                                                                                                                                                                                                                                                                                                                                                                                                                                                                                                                                                                       |
|                                   | Gland plates                                                                                                                                                                                                                                                                                                                                                                                                                                                                                                                                                                                                                                                                                                                                                                                                                                                                     |
|                                   | Mounting plate                                                                                                                                                                                                                                                                                                                                                                                                                                                                                                                                                                                                                                                                                                                                                                                                                                                                   |
|                                   | 2 punched rails 18 x 39 mm<br>Lock: 3 mm double-bit                                                                                                                                                                                                                                                                                                                                                                                                                                                                                                                                                                                                                                                                                                                                                                                                                              |
|                                   | LOCK. 3 HIIII double-bit                                                                                                                                                                                                                                                                                                                                                                                                                                                                                                                                                                                                                                                                                                                                                                                                                                                         |
| Dimensions                        | Width: 600 mm                                                                                                                                                                                                                                                                                                                                                                                                                                                                                                                                                                                                                                                                                                                                                                                                                                                                    |
|                                   | Height: 1,800 mm                                                                                                                                                                                                                                                                                                                                                                                                                                                                                                                                                                                                                                                                                                                                                                                                                                                                 |
|                                   | Depth: 600 mm                                                                                                                                                                                                                                                                                                                                                                                                                                                                                                                                                                                                                                                                                                                                                                                                                                                                    |
| Dimensions mounting plate (W x H) | 499 mm x 1,696 mm                                                                                                                                                                                                                                                                                                                                                                                                                                                                                                                                                                                                                                                                                                                                                                                                                                                                |
| Protection category to IEC 60 529 | IP 55                                                                                                                                                                                                                                                                                                                                                                                                                                                                                                                                                                                                                                                                                                                                                                                                                                                                            |
| Type rating to UL 50E             | Type 1                                                                                                                                                                                                                                                                                                                                                                                                                                                                                                                                                                                                                                                                                                                                                                                                                                                                           |
| ,, ,                              | Type 12                                                                                                                                                                                                                                                                                                                                                                                                                                                                                                                                                                                                                                                                                                                                                                                                                                                                          |
| IK Code                           | IK10                                                                                                                                                                                                                                                                                                                                                                                                                                                                                                                                                                                                                                                                                                                                                                                                                                                                             |
| Number of doors                   | 1                                                                                                                                                                                                                                                                                                                                                                                                                                                                                                                                                                                                                                                                                                                                                                                                                                                                                |
| Note                              | Installation and maintenance: DIN EN ISO 12944 refers to corrosion protection for steel structures (e.g. containers and bridges) and is thus only indirectly applicable to enclosures. The test criteria defined in this standard were nevertheless applied to the paint finishes of the C4-H enclosures. Our "paint finish equivalent to C4-H" thus satisfies all requirements of the standard in respect of the 720-hour salt spray mist test. Even so, corrosion can still occur on such sheet-steel enclosures. If the enclosure is installed in an environment where there is a risk of corrosion, the user must provide for regular maintenance and the prompt repairing of any paint damage. Depending on the application, the user may need to take suitable precautions as protection against environmental conditions at the place of installation, e.g. UV radiation. |
| Basic material                    | Sheet steel                                                                                                                                                                                                                                                                                                                                                                                                                                                                                                                                                                                                                                                                                                                                                                                                                                                                      |
| Packs of                          | 1 pc(s).                                                                                                                                                                                                                                                                                                                                                                                                                                                                                                                                                                                                                                                                                                                                                                                                                                                                         |
| Net weight                        | 89                                                                                                                                                                                                                                                                                                                                                                                                                                                                                                                                                                                                                                                                                                                                                                                                                                                                               |