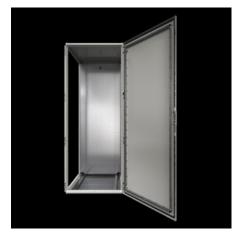

### VX 8686.450 - Bayed enclosure system VX25 C4-H

The standard in enclosure manufacturing: Enclosure frame with one front door, rear panel, mounting plate, roof plate, divided gland plates. Perfectly suited to efficient enclosure interior installation. Surface coating to DIN EN ISO 12944 corrosion protection class C4-H. Important: Please observe the product properties and the notes on installation and maintenance in the product description.

## **Features**

| Supply includes                   | Enclosure frame                                                                                                                                                                                                                                                                                                                                                                                                                                                                                                                                                                                                                                                                                                                                                                                                                                                                  |
|-----------------------------------|----------------------------------------------------------------------------------------------------------------------------------------------------------------------------------------------------------------------------------------------------------------------------------------------------------------------------------------------------------------------------------------------------------------------------------------------------------------------------------------------------------------------------------------------------------------------------------------------------------------------------------------------------------------------------------------------------------------------------------------------------------------------------------------------------------------------------------------------------------------------------------|
|                                   | Door(s)                                                                                                                                                                                                                                                                                                                                                                                                                                                                                                                                                                                                                                                                                                                                                                                                                                                                          |
|                                   | Door hinged on the right, may be swapped to the left                                                                                                                                                                                                                                                                                                                                                                                                                                                                                                                                                                                                                                                                                                                                                                                                                             |
|                                   | Roof plate                                                                                                                                                                                                                                                                                                                                                                                                                                                                                                                                                                                                                                                                                                                                                                                                                                                                       |
|                                   | Rear panel                                                                                                                                                                                                                                                                                                                                                                                                                                                                                                                                                                                                                                                                                                                                                                                                                                                                       |
|                                   | Gland plates                                                                                                                                                                                                                                                                                                                                                                                                                                                                                                                                                                                                                                                                                                                                                                                                                                                                     |
|                                   | Mounting plate                                                                                                                                                                                                                                                                                                                                                                                                                                                                                                                                                                                                                                                                                                                                                                                                                                                                   |
|                                   | 2 punched rails 18 x 39 mm<br>Lock: 3 mm double-bit                                                                                                                                                                                                                                                                                                                                                                                                                                                                                                                                                                                                                                                                                                                                                                                                                              |
|                                   | LOCK. 3 HIIII double-bit                                                                                                                                                                                                                                                                                                                                                                                                                                                                                                                                                                                                                                                                                                                                                                                                                                                         |
| Dimensions                        | Width: 600 mm                                                                                                                                                                                                                                                                                                                                                                                                                                                                                                                                                                                                                                                                                                                                                                                                                                                                    |
|                                   | Height: 1,800 mm                                                                                                                                                                                                                                                                                                                                                                                                                                                                                                                                                                                                                                                                                                                                                                                                                                                                 |
|                                   | Depth: 600 mm                                                                                                                                                                                                                                                                                                                                                                                                                                                                                                                                                                                                                                                                                                                                                                                                                                                                    |
| Dimensions mounting plate (W x H) | 499 mm x 1,696 mm                                                                                                                                                                                                                                                                                                                                                                                                                                                                                                                                                                                                                                                                                                                                                                                                                                                                |
| Protection category to IEC 60 529 | IP 55                                                                                                                                                                                                                                                                                                                                                                                                                                                                                                                                                                                                                                                                                                                                                                                                                                                                            |
| Type rating to UL 50E             | Type 1                                                                                                                                                                                                                                                                                                                                                                                                                                                                                                                                                                                                                                                                                                                                                                                                                                                                           |
| ,, ,                              | Type 12                                                                                                                                                                                                                                                                                                                                                                                                                                                                                                                                                                                                                                                                                                                                                                                                                                                                          |
| IK Code                           | IK10                                                                                                                                                                                                                                                                                                                                                                                                                                                                                                                                                                                                                                                                                                                                                                                                                                                                             |
| Number of doors                   | 1                                                                                                                                                                                                                                                                                                                                                                                                                                                                                                                                                                                                                                                                                                                                                                                                                                                                                |
| Note                              | Installation and maintenance: DIN EN ISO 12944 refers to corrosion protection for steel structures (e.g. containers and bridges) and is thus only indirectly applicable to enclosures. The test criteria defined in this standard were nevertheless applied to the paint finishes of the C4-H enclosures. Our "paint finish equivalent to C4-H" thus satisfies all requirements of the standard in respect of the 720-hour salt spray mist test. Even so, corrosion can still occur on such sheet-steel enclosures. If the enclosure is installed in an environment where there is a risk of corrosion, the user must provide for regular maintenance and the prompt repairing of any paint damage. Depending on the application, the user may need to take suitable precautions as protection against environmental conditions at the place of installation, e.g. UV radiation. |
| Basic material                    | Sheet steel                                                                                                                                                                                                                                                                                                                                                                                                                                                                                                                                                                                                                                                                                                                                                                                                                                                                      |
| Packs of                          | 1 pc(s).                                                                                                                                                                                                                                                                                                                                                                                                                                                                                                                                                                                                                                                                                                                                                                                                                                                                         |
| Net weight                        | 89                                                                                                                                                                                                                                                                                                                                                                                                                                                                                                                                                                                                                                                                                                                                                                                                                                                                               |