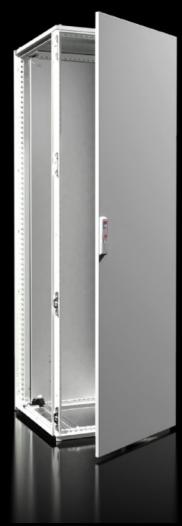

### VX 8686.450 - Bayed enclosure system VX25 C4-H

The standard in enclosure manufacturing: Enclosure frame with one front door, rear panel, mounting plate, roof plate, divided gland plates. Perfectly suited to efficient enclosure interior installation. Surface coating to DIN EN ISO 12944 corrosion protection class C4-H. Important: Please observe the product properties and the notes on installation and maintenance in the product description.

## **Features**

| Supply includes                   | Enclosure frame                                                                                                                                                                                                                                                                                                                                                                                                                                                                                                                                                                                                                                                                                                                                                                                                                                                                  |
|-----------------------------------|----------------------------------------------------------------------------------------------------------------------------------------------------------------------------------------------------------------------------------------------------------------------------------------------------------------------------------------------------------------------------------------------------------------------------------------------------------------------------------------------------------------------------------------------------------------------------------------------------------------------------------------------------------------------------------------------------------------------------------------------------------------------------------------------------------------------------------------------------------------------------------|
|                                   | Door(s)                                                                                                                                                                                                                                                                                                                                                                                                                                                                                                                                                                                                                                                                                                                                                                                                                                                                          |
|                                   | Door hinged on the right, may be swapped to the left                                                                                                                                                                                                                                                                                                                                                                                                                                                                                                                                                                                                                                                                                                                                                                                                                             |
|                                   | Roof plate                                                                                                                                                                                                                                                                                                                                                                                                                                                                                                                                                                                                                                                                                                                                                                                                                                                                       |
|                                   | Rear panel                                                                                                                                                                                                                                                                                                                                                                                                                                                                                                                                                                                                                                                                                                                                                                                                                                                                       |
|                                   | Gland plates                                                                                                                                                                                                                                                                                                                                                                                                                                                                                                                                                                                                                                                                                                                                                                                                                                                                     |
|                                   | Mounting plate                                                                                                                                                                                                                                                                                                                                                                                                                                                                                                                                                                                                                                                                                                                                                                                                                                                                   |
|                                   | 2 punched rails 18 x 39 mm<br>Lock: 3 mm double-bit                                                                                                                                                                                                                                                                                                                                                                                                                                                                                                                                                                                                                                                                                                                                                                                                                              |
|                                   | LOCK. 3 HIIII double-bit                                                                                                                                                                                                                                                                                                                                                                                                                                                                                                                                                                                                                                                                                                                                                                                                                                                         |
| Dimensions                        | Width: 600 mm                                                                                                                                                                                                                                                                                                                                                                                                                                                                                                                                                                                                                                                                                                                                                                                                                                                                    |
|                                   | Height: 1,800 mm                                                                                                                                                                                                                                                                                                                                                                                                                                                                                                                                                                                                                                                                                                                                                                                                                                                                 |
|                                   | Depth: 600 mm                                                                                                                                                                                                                                                                                                                                                                                                                                                                                                                                                                                                                                                                                                                                                                                                                                                                    |
| Dimensions mounting plate (W x H) | 499 mm x 1,696 mm                                                                                                                                                                                                                                                                                                                                                                                                                                                                                                                                                                                                                                                                                                                                                                                                                                                                |
| Protection category to IEC 60 529 | IP 55                                                                                                                                                                                                                                                                                                                                                                                                                                                                                                                                                                                                                                                                                                                                                                                                                                                                            |
| Type rating to UL 50E             | Type 1                                                                                                                                                                                                                                                                                                                                                                                                                                                                                                                                                                                                                                                                                                                                                                                                                                                                           |
| ,, ,                              | Type 12                                                                                                                                                                                                                                                                                                                                                                                                                                                                                                                                                                                                                                                                                                                                                                                                                                                                          |
| IK Code                           | IK10                                                                                                                                                                                                                                                                                                                                                                                                                                                                                                                                                                                                                                                                                                                                                                                                                                                                             |
| Number of doors                   | 1                                                                                                                                                                                                                                                                                                                                                                                                                                                                                                                                                                                                                                                                                                                                                                                                                                                                                |
| Note                              | Installation and maintenance: DIN EN ISO 12944 refers to corrosion protection for steel structures (e.g. containers and bridges) and is thus only indirectly applicable to enclosures. The test criteria defined in this standard were nevertheless applied to the paint finishes of the C4-H enclosures. Our "paint finish equivalent to C4-H" thus satisfies all requirements of the standard in respect of the 720-hour salt spray mist test. Even so, corrosion can still occur on such sheet-steel enclosures. If the enclosure is installed in an environment where there is a risk of corrosion, the user must provide for regular maintenance and the prompt repairing of any paint damage. Depending on the application, the user may need to take suitable precautions as protection against environmental conditions at the place of installation, e.g. UV radiation. |
| Basic material                    | Sheet steel                                                                                                                                                                                                                                                                                                                                                                                                                                                                                                                                                                                                                                                                                                                                                                                                                                                                      |
| Packs of                          | 1 pc(s).                                                                                                                                                                                                                                                                                                                                                                                                                                                                                                                                                                                                                                                                                                                                                                                                                                                                         |
| Net weight                        | 89                                                                                                                                                                                                                                                                                                                                                                                                                                                                                                                                                                                                                                                                                                                                                                                                                                                                               |