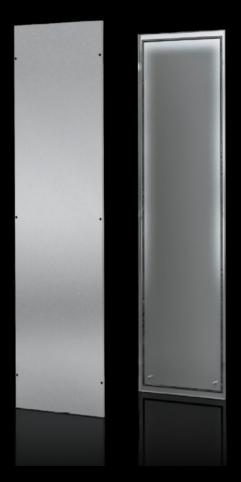

# TS 8700.060 - Side panels, screw-fastened, stainless steel for TS

Side panels, screw-fastened, stainless steel, for TS.

### **Features**

| Model No.                               | TS 8700.060                                                                                                                                                                              |
|-----------------------------------------|------------------------------------------------------------------------------------------------------------------------------------------------------------------------------------------|
| Benefits                                | Automatic potential equalisation and higher EMC protection due to enclosure panel holders with earthing insert Easy positioning with the location aid Earthing bolt with contact surface |
| Material                                | Stainless steel 1.4301 (AISI 304), 1.5 mm                                                                                                                                                |
| Surface finish                          | Brushed, grain 400                                                                                                                                                                       |
| Supply includes                         | Assembly parts                                                                                                                                                                           |
| To fit                                  | Enclosure type: TS<br>Height: = 2,000 mm<br>Depth: = 600 mm                                                                                                                              |
| IP protection category to IEC 60<br>529 | IP 55                                                                                                                                                                                    |
| Basic material                          | Stainless steel                                                                                                                                                                          |

#### Tender text

Side panel, screw-fastened, stainless steel TS Screw-fastened side panel, easy positioning on the frame with the location aid.

Automatic potential equalisation and higher EMC protection thanks to enclosure panel fasteners with contact elements.

Protection category IP 55 to IEC60529

Hinged version(optional), max. opening angle 180°.

Material: Stainless steel 1.4301 (AISI 304), 1.5 mm

Surface finish: Brushed, grain 400

for enclosure dimensions: H: 2000 mm D: 600 mm Side panel, screw-fastened, stainless steel 8700.060