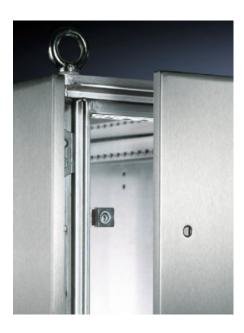

### **Features**

| Model No.                               | TS 8700.060                                                                                                                                                                              |
|-----------------------------------------|------------------------------------------------------------------------------------------------------------------------------------------------------------------------------------------|
| Benefits                                | Automatic potential equalisation and higher EMC protection due to enclosure panel holders with earthing insert Easy positioning with the location aid Earthing bolt with contact surface |
| Material                                | Stainless steel 1.4301 (AISI 304), 1.5 mm                                                                                                                                                |
| Surface finish                          | Brushed, grain 400                                                                                                                                                                       |
| Supply includes                         | Assembly parts                                                                                                                                                                           |
| To fit                                  | Enclosure type: TS<br>Height: = 2,000 mm<br>Depth: = 600 mm                                                                                                                              |
| IP protection category to IEC 60<br>529 | IP 55                                                                                                                                                                                    |
| Basic material                          | Stainless steel                                                                                                                                                                          |

#### Tender text

Side panel, screw-fastened, stainless steel TS Screw-fastened side panel, easy positioning on the frame with the location aid.

Automatic potential equalisation and higher EMC protection thanks to enclosure panel fasteners with contact elements.