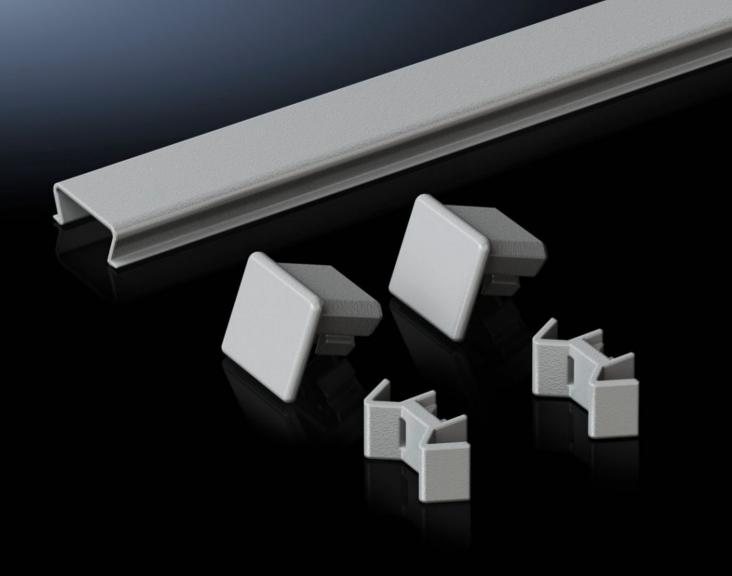

## TS 8700.160 - Baying cover, top for VX, VX IT, TS, TS IT

A cover with two end caps may additionally be clipped over the seal between the two enclosures. This prevents dirt and liquid from accumulating on the baying seal.

## Features

| Model No.             | TS 8700.160                                                                                                                                                         |
|-----------------------|---------------------------------------------------------------------------------------------------------------------------------------------------------------------|
| Product description   | A cover with two end caps may additionally be clipped over the seal between the two enclosures. This prevents dirt and liquid from accumulating on the baying seal. |
| Material              | Stainless steel 1.4301 (AISI 304)                                                                                                                                   |
| Supply includes       | Assembly parts                                                                                                                                                      |
| Assembly instruction  | May also be fitted in the width with enclosure suites bayed back-to-<br>back.                                                                                       |
|                       | May also be used in conjunction with dust guard trim.                                                                                                               |
|                       | Easily cut to length for other sizes                                                                                                                                |
| To fit                | Enclosure type: VX                                                                                                                                                  |
|                       | VX IT                                                                                                                                                               |
|                       | TS                                                                                                                                                                  |
|                       | TS IT                                                                                                                                                               |
|                       | Depth: = 600 mm                                                                                                                                                     |
| Packs of              | 1 pc(s).                                                                                                                                                            |
| Net weight            | 0.33                                                                                                                                                                |
| Gross weight          | 0.38                                                                                                                                                                |
| Customs tariff number | 73269098                                                                                                                                                            |
| EAN                   | 4028177300132                                                                                                                                                       |
| ETIM 9                | EC002622                                                                                                                                                            |
| ECLASS 8.0            | 27189263                                                                                                                                                            |
|                       |                                                                                                                                                                     |