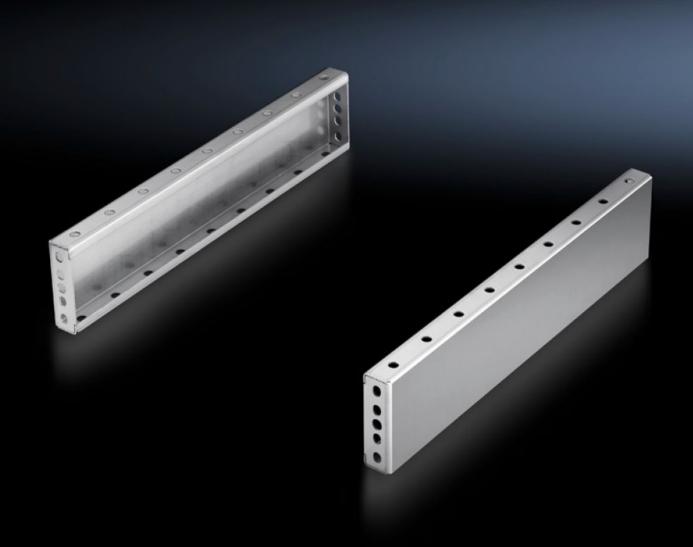

## TS 8701.040 - Base/plinth trim panels, side, 100 mm Stainless steel for base/plinth components front and rear

For mounting between the base/plinth components. At 200 mm height, two 100 mm base/plinth trims may be used. Base/plinth trims may be installed rotated through 90° in order to stabilise bayed base/plinth components.

## **Features**

| Model No.             | TS 8701.040                                                                                                                                                                        |
|-----------------------|------------------------------------------------------------------------------------------------------------------------------------------------------------------------------------|
| Product description   | For mounting between the base/plinth components. At 200 mm height, two 100 mm base/plinth trim panels may be used.                                                                 |
| Material              | Stainless steel 1.4301 (AISI 304)                                                                                                                                                  |
| Surface finish        | Brushed, grain 400                                                                                                                                                                 |
| Supply includes       | 2 base/plinth trim panels<br>Assembly parts                                                                                                                                        |
| Assembly instruction  | Base/plinth trim panels, side, 100 mm, may be installed rotated through 90° to stabilise bayed base/plinth components. The base/plinth baying bracket is required for this purpose |
| Dimensions            | Height: 100 mm                                                                                                                                                                     |
| To fit                | Enclosure type: TS: = 400 mm                                                                                                                                                       |
| Packs of              | 2 pc(s).                                                                                                                                                                           |
| Net weight            | 1.4                                                                                                                                                                                |
| Gross weight          | 1.68                                                                                                                                                                               |
| Customs tariff number | 94039910                                                                                                                                                                           |
| EAN                   | 4028177300088                                                                                                                                                                      |
| ETIM 9                | EC000721                                                                                                                                                                           |
| ECLASS 8.0            | 27182003                                                                                                                                                                           |
|                       |                                                                                                                                                                                    |